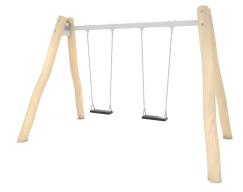

# ROBINIA RB1422

## MATERIAL SPECIFICATION

• Construction made of Robinia - very durable acacia wood with a diameter of ~ 18 cm without sharp edges, resistant to weather conditions,

- Steel construction elements, hot-dip galvanized or hot-dip galvanized and powder-coated,
- Attested, safe seats,
- Stainless steel swing fittings,
- Calibrated stainless steel chains, preventing fingers entrapment,
- Stainless steel and/or galvanized steel screws,
- Screws covered with plastic caps or stainless steel screws.

#### ADDITIONAL COMMENTS

- equipment intended for public playgrounds,
- equipment has a certificate issued by an accredited entity or a declaration of conformity,
- available types of seats in the swing: R1-flat, R2-basket, R3-flat belt, R5-flat with barrier,
- no sharp edges or chinks that would pose a danger of jimming the head, fingers or any other body parts,
- anchoring on flat surface, 80/70/60 cm deep,
- render is for reference only, the actual appearance of the equipment and its color may vary.