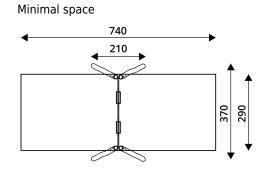

## **PLAYGROUND EQUIPMENT**

| Device Specifications              |                |
|------------------------------------|----------------|
| Safety zone                        | 21,5 m²        |
| Lenght                             | 210 cm         |
| Width                              | 370 cm         |
| Total height                       | 237 cm         |
| Free fall height                   | 130 cm         |
| Age area                           | 1-3/3-14 years |
| In accordance with EN standard     | 1176-1:2017    |
| Weight of the heaviest part [kg]   | 72 kg          |
| Dimension of the biggest part [cm] | 310x18x18      |
| Availability of spare parts        | Yes            |