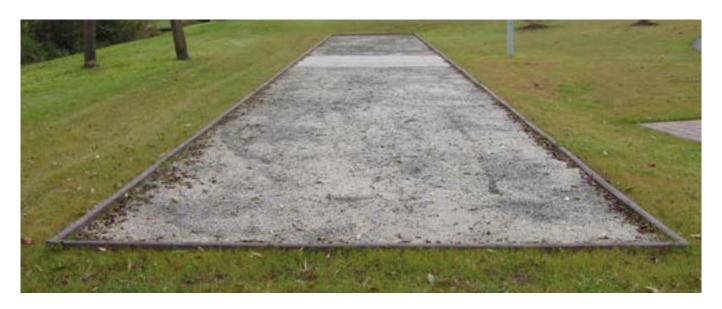

# With locating system

Our solid hanit® curbs have rounded top edges and a simple locating system at each end. Easy to install and work with, our curbs are great for borders, sandboxes, playing fields and as a splash-guard strip on houses.