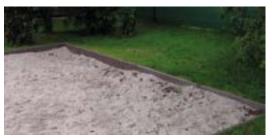

# With locating system

Our solid hanit® curbs have rounded top edges and a simple locating system at each end. Easy to install and work with, our curbs are great for borders, sandboxes, playing fields and as a splash-guard strip on houses.