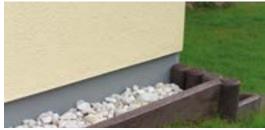

# With locating system

Our solid hanit® curbs have rounded top edges and a simple locating system at each end. Easy to install and work with, our curbs are great for borders, sandboxes, playing fields and as a splash-guard strip on houses.