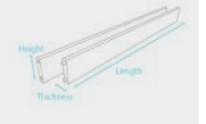

|                        |
|---------------|----------------|------------------------|-------------|---------|----------------------------|------------------------|
| Colour        | Length<br>(cm) | Weight<br>(approx. kg) | Order No    | Qty/Pal | Weight/Pal<br>(approx. kg) | Dimensions/Pal<br>(cm) |
| Grey          | 250.0          | 33.0                   | RG 0526 254 | 30      | 1015                       | 250 x 80 x 65          |
| ■ Brown       | 250.0          | 33.0                   | RB 0526 254 | 30      | 1015                       | 250 x 80 x 65          |

 $Packaging \ units \ are \ intended \ for \ information \ only. \ There \ are \ no \ order \ requirements. \ Products \ exceeding \ 200 \ cm \ in \ length, \ are \ packed \ on \ double \ pallets.$ 



# FURTHER DOCUMENTS PLEASE SEE WWW.HANIT.DE

- » General Material Remarks
- » Tender Specifications
- » General Processing Guidelines