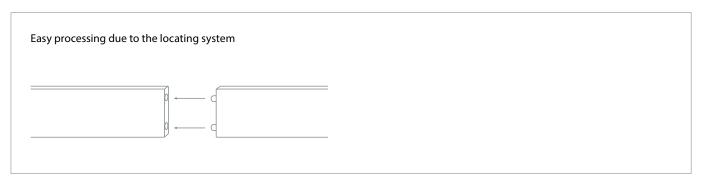

# With locating system

Our solid hanit® curbs have rounded top edges and a simple locating system at each end. Easy to install and work with, our curbs are great for borders, sandboxes, playing fields and as a splash-guard strip on houses.

# **Version:**

Longitudinal edges rounded With locating system

#### **TECHNICAL DRAWING**