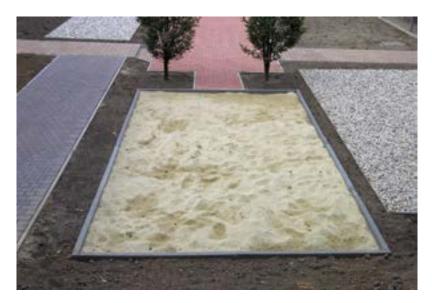

# With locating system

Our solid hanit® curbs have rounded top edges and a simple locating system at each end. Easy to install and work with, our curbs are great for borders, sandboxes, playing fields and as a splash-guard strip on houses.