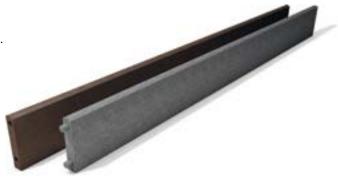

# **Material:**

hanit® Recycled Plastic

#### **Surface:**

Structured, grained

### **Profile dimension:**

5.0 x 26.0 x 250.0 cm

# **Version:**

Longitudinal edges rounded With locating system