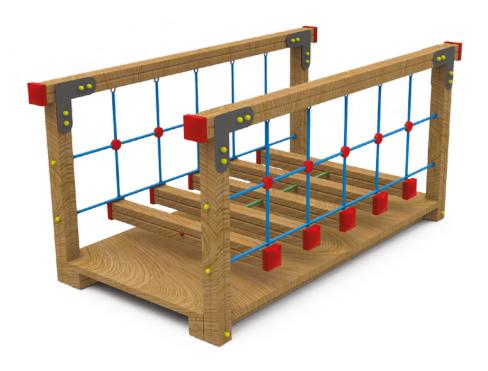

## 406 PERCORSO MOBILE

## WALK/BALANCE

| CATALOG COLLECTION           | PLAYGROUND ESSENTIALS                                                                                                                                                                                                                                                                                     |
|------------------------------|-----------------------------------------------------------------------------------------------------------------------------------------------------------------------------------------------------------------------------------------------------------------------------------------------------------|
| DIMENSIONS (L x W x H) in cm | 115 x 205 x 105 (415 x 505)                                                                                                                                                                                                                                                                               |
| MAXIMUM CFH                  | 31,5                                                                                                                                                                                                                                                                                                      |
| IMPACT ATTENUATING SURFACE   | min. 20,00 m <sup>2</sup> - MAX 20,00 m <sup>2</sup>                                                                                                                                                                                                                                                      |
| SUGGESTED AGE OF USE         | 6 - 9                                                                                                                                                                                                                                                                                                     |
| COMPOSITION                  | Support frame built up with 90x90mm glulam timber poles with powder coated 30/10 thick metal sheet. Deck built up with 35x110mm timber planks and with HDPE sheet decorations. 90x90mm timber poles walkway with connection rope supported by a galvanized chain net with powder coated metal connectors. |

415

Make a proper security surface according to CFH. Periodic maintenance is mandatory, following manual supplied to customer.