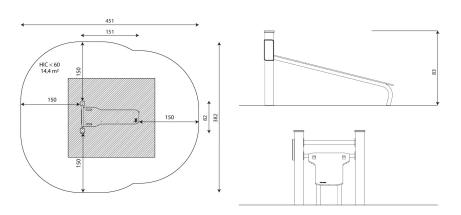

### **Product technical sheet**

14+

< 140 kg

14,4 m2

### **Product data**

| Length                         | 151 cm       |  |
|--------------------------------|--------------|--|
| Width                          | 82 cm        |  |
| Total height                   | 83 cm        |  |
| Age group                      | 14+ years    |  |
| Maximum weight of user         | 140 kg       |  |
| Safety zone                    | 14,4 m2      |  |
| Free fall height               | <60 cm       |  |
| In accordance with norm EN     | 16630:2015   |  |
| Weight of the heaviest part    | 16 kg        |  |
| Dimensions of the largest part | 140x4x147 cm |  |
| Availability of spare parts    | YES          |  |
| Installation time              | 1,5 h        |  |
| Color options                  |              |  |

# Amount of safe surface corresponding with free fall height:

HIC <60

14,4 m<sup>2</sup>

Data is subject to change without prior notice.