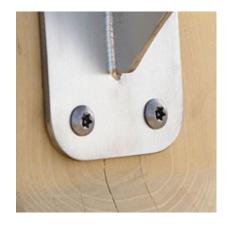

Seats/backrests made of durable HPL plate, resistant to weather conditions,

Stainless steel bars with a diameter of 38 mm for a comfortable grip during exercises.

Stainless steel screws and/or screws covered with plastic caps,