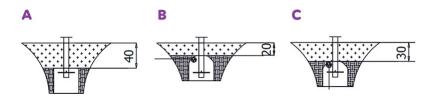

# **Surfaces EN 16630:2015**

|                                                     | Description (mm)                          | Layer thickness<br>(cm) | Maximum fall height<br>(cm) |
|-----------------------------------------------------|-------------------------------------------|-------------------------|-----------------------------|
| Concrete / stone / bituminous<br>surfaces (A, B, C) | -                                         | -                       | ≤100                        |
| outer soil layer (A,B,C)                            | -                                         | -                       | ≤120                        |
| Turf (A,B,C)                                        | -                                         | -                       | ≤150                        |
| bark (A,C)                                          | Particle size from 20 to<br>80            | 30                      | ≤200                        |
|                                                     |                                           | 40                      | ≤300                        |
| wood shavings/cuttings (A, C)                       | Particle size from 5 to 30                | 30                      | ≤200                        |
|                                                     |                                           | 40                      | ≤300                        |
| cand (A.C)                                          | and (A,C)  Particle size from 0,2 to 2 mm | 30                      | ≤200                        |
| Sanu (A,C)                                          |                                           | 40                      | ≤300                        |
| gravel (A,C)                                        | Particle size from 2 to 8                 | 30                      | ≤200                        |
|                                                     |                                           | 40                      | ≤300                        |
| attested synthetic (A, B, C)                        | Tested according to EN 1177               |                         | 60                          |