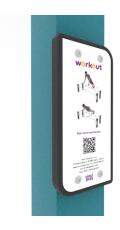

## **Material specification**

Powder galvanized and powder coated or stainless steel construction of  $100 \times 100 \text{ mm}$  profile,

Aluminum exercise instructions plate screwed to HDPE plate, resistant to weather conditions,