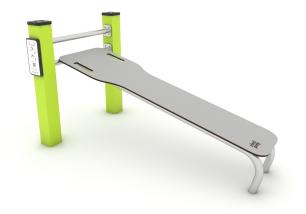

### **Product technical sheet**

14+

< 140 kg

14,4 m2

### **Product data**

| Length                         | 151 cm       |  |
|--------------------------------|--------------|--|
| Width                          | 82 cm        |  |
| Total height                   | 83 cm        |  |
| Age group                      | 14+ years    |  |
| Maximum weight of user         | 140 kg       |  |
| Safety zone                    | 14,4 m2      |  |
| Free fall height               | <60 cm       |  |
| In accordance with norm EN     | 16630:2015   |  |
| Weight of the heaviest part    | 16 kg        |  |
| Dimensions of the largest part | 140x4x147 cm |  |
| Availability of spare parts    | YES          |  |
| Installation time              | 1,5 h        |  |
| Color options                  |              |  |

## **Material specification**

Powder galvanized and powder coated or stainless steel construction of  $100 \times 100 \text{ mm}$  profile,

Aluminum exercise instructions plate screwed to HDPE plate, resistant to weather conditions,

Seats/backrests made of durable HPL plate, resistant to weather conditions,

Stainless steel bars with a diameter of 38 mm for a comfortable grip during exercises.

Stainless steel screws and/or screws covered with plastic caps,

Safe end caps on top of the structure made of synthetic material,

#### **Additional information**

- device intended for public outdoor gyms;
- equipment has a certificate issued by an accredited entity or a declaration of conformity;
- no sharp edges or chinks that would pose a danger of jimming the head, fingers or any other body parts;
- anchoring on flat surface, 80 cm deep;
- render is for reference only, the actual appearance of the equipment and its color may vary;