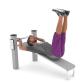

#### **Additional information**

- device intended for public outdoor gyms;
- equipment has a certificate issued by an accredited entity or a declaration of conformity;
- no sharp edges or chinks that would pose a danger of jimming the head, fingers or any other body parts;
- anchoring on flat surface, 80 cm deep;
- render is for reference only, the actual appearance of the equipment and its color may vary;