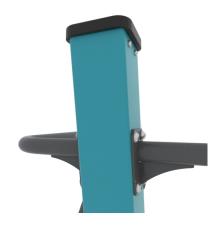

## **Material specification**

Powder galvanized and powder coated or stainless steel construction of  $100 \times 100 \text{ mm}$  profile,

Aluminum exercise instructions plate screwed to HDPE plate, resistant to weather conditions,

Seats/backrests made of durable HPL plate, resistant to weather conditions,

Stainless steel bars with a diameter of 38 mm for a comfortable grip during exercises.

Stainless steel screws and/or screws covered with plastic caps,

Safe end caps on top of the structure made of synthetic material,