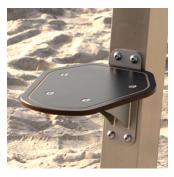

### **Material specification**

Powder galvanized and powder coated or stainless steel construction of 100 x 100 mm profile,

Aluminum exercise instructions plate screwed to HDPE plate, resistant to weather conditions,

Seats/backrests made of durable HPL plate, resistant to weather conditions,

Stainless steel bars with a diameter of 38 mm for a comfortable grip during exercises.

Certified handles and calibrated chains made of stainless steel, preventing fingers from getting caught,

Stainless steel screws and/or screws covered with plastic caps,

Safe end caps on top of the structure made of synthetic material,