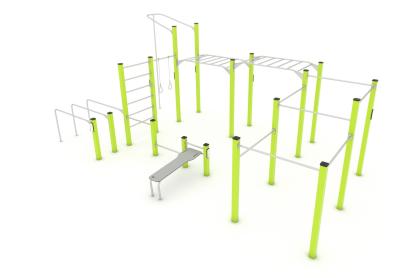

# **Product technical sheet**

14+

< 140 kg

81,7 m2

# **Product data**

| Length                         | 786 cm     |  |
|--------------------------------|------------|--|
| Width                          | 475 cm     |  |
| Total height                   | 347 cm     |  |
| Age group                      | 14+ years  |  |
| Maximum weight of user         | 140 kg     |  |
| Safety zone                    | 81,7 m2    |  |
| Free fall height               | 247 cm     |  |
| In accordance with norm EN     | 16630:2015 |  |
| Weight of the heaviest part    | 38 kg      |  |
| Dimensions of the largest part | 4x4x430 cm |  |
| Availability of spare parts    | YES        |  |
| Color options                  |            |  |