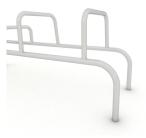

Seats/backrests made of durable HPL plate, resistant to weather conditions,

Stainless steel bars with a diameter of 38 mm for a comfortable grip during exercises.

Certified handles and calibrated chains made of stainless steel, preventing fingers from getting caught,