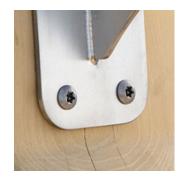

### **Material specification**

Powder galvanized and powder coated or stainless steel construction of 100 x 100 mm profile,

Aluminum exercise instructions plate screwed to HDPE plate, resistant to weather conditions,

Stainless steel screws and/or screws covered with plastic caps,

Safe end caps on top of the structure made of synthetic material,