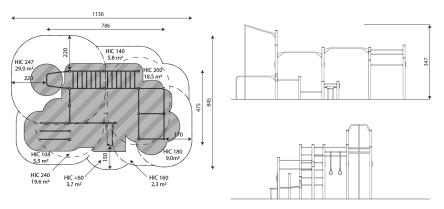

# **Product data**

| Length                         | 786 cm     |  |
|--------------------------------|------------|--|
| Width                          | 475 cm     |  |
| Total height                   | 347 cm     |  |
| Age group                      | 14+ years  |  |
| Maximum weight of user         | 140 kg     |  |
| Safety zone                    | 81,7 m2    |  |
| Free fall height               | 247 cm     |  |
| In accordance with norm EN     | 16630:2015 |  |
| Weight of the heaviest part    | 38 kg      |  |
| Dimensions of the largest part | 4x4x430 cm |  |
| Availability of spare parts    | YES        |  |
| Color options                  |            |  |

# Amount of safe surface corresponding with free fall height:

| HIC <60 | 3,7 m <sup>2</sup>  |
|---------|---------------------|
| HIC 108 | 5,5 m <sup>2</sup>  |
| HIC 140 | 5,8 m²              |
| HIC 160 | 2,3 m <sup>2</sup>  |
| HIC 180 | 9,0 m <sup>2</sup>  |
| HIC 200 | 18,5 m <sup>2</sup> |
| HIC 230 | 7,9 m²              |
| HIC 247 | 29,0 m <sup>2</sup> |

# **Surfaces EN 16630:2015**

|                                                     | Description (mm)               | Layer thickness<br>(cm) | Maximum fall height<br>(cm) |
|-----------------------------------------------------|--------------------------------|-------------------------|-----------------------------|
| Concrete / stone / bituminous<br>surfaces (A, B, C) | -                              | -                       | ≤100                        |
| outer soil layer (A,B,C)                            | -                              | -                       | ≤120                        |
| Turf (A,B,C)                                        | -                              | -                       | ≤150                        |
| bark (A,C)                                          | Particle size from 20 to<br>80 | 30                      | ≤200                        |
|                                                     |                                | 40                      | ≤300                        |
| wood shavings/cuttings (A, C)                       | Particle size from 5 to 30     | 30                      | ≤200                        |
|                                                     |                                | 40                      | ≤300                        |
| sand (A,C)  Particle size from 0 2 mm               | Particle size from 0,2 to      | 30                      | ≤200                        |
|                                                     | 2 mm                           | 40                      | ≤300                        |
| gravel (A,C)                                        | Particle size from 2 to 8      | 30                      | ≤200                        |
|                                                     |                                | 40                      | ≤300                        |
| attested synthetic (A, B, C)                        | Tested according to EN 1177    |                         | 247                         |