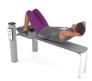

# **Product technical sheet**

14+

< 140 kg

81,7 m2

# **Product data**

| Length                         | 786 cm     |  |
|--------------------------------|------------|--|
| Width                          | 475 cm     |  |
| Total height                   | 347 cm     |  |
| Age group                      | 14+ years  |  |
| Maximum weight of user         | 140 kg     |  |
| Safety zone                    | 81,7 m2    |  |
| Free fall height               | 247 cm     |  |
| In accordance with norm EN     | 16630:2015 |  |
| Weight of the heaviest part    | 38 kg      |  |
| Dimensions of the largest part | 4x4x430 cm |  |
| Availability of spare parts    | YES        |  |
| Color options                  |            |  |