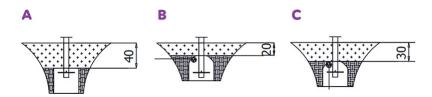

# **Surfaces EN 16630:2015**

|                                                     | Description (mm)               | Layer thickness<br>(cm) | Maximum fall height<br>(cm) |
|-----------------------------------------------------|--------------------------------|-------------------------|-----------------------------|
| Concrete / stone / bituminous<br>surfaces (A, B, C) | -                              | -                       | ≤100                        |
| outer soil layer (A,B,C)                            | -                              | -                       | ≤120                        |
| Turf (A,B,C)                                        | -                              | -                       | ≤150                        |
| bark (A,C)                                          | Particle size from 20 to<br>80 | 30                      | ≤200                        |
|                                                     |                                | 40                      | ≤300                        |
| wood shavings/cuttings (A, C)                       | Particle size from 5 to 30     | 30                      | ≤200                        |
|                                                     |                                | 40                      | ≤300                        |
| sand (A,C)  Particle size from 0 2 mm               | Particle size from 0,2 to      | 30                      | ≤200                        |
|                                                     | 2 mm                           | 40                      | ≤300                        |
| gravel (A,C)                                        | Particle size from 2 to 8      | 30                      | ≤200                        |
|                                                     |                                | 40                      | ≤300                        |
| attested synthetic (A, B, C)                        | Tested according to EN 1177    |                         | 247                         |