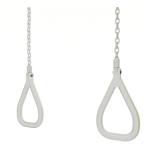

Seats/backrests made of durable HPL plate, resistant to weather conditions,

Stainless steel bars with a diameter of 38 mm for a comfortable grip during exercises.

Certified handles and calibrated chains made of stainless steel, preventing fingers from getting caught,