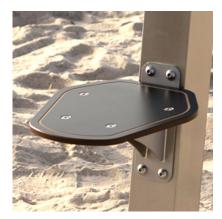

Seats/backrests made of durable HPL plate, resistant to weather conditions,

Stainless steel bars with a diameter of 38 mm for a comfortable grip during exercises.

Stainless steel screws and/or screws covered with plastic caps,