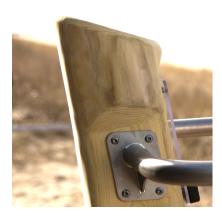

### **Material specification**

Construction made of Robinia - very durable acacia wood with a diameter of  $\sim 18~\text{cm}$  without sharp edges, resistant to weather conditions.

Aluminum exercise instructions plate screwed to HDPE plate, resistant to weather conditions.

Seats/backrests made of durable HPL plate, resistant to weather conditions,

Stainless steel bars with a diameter of 38 mm for a comfortable grip during exercises.

Stainless steel screws and/or screws covered with plastic caps,