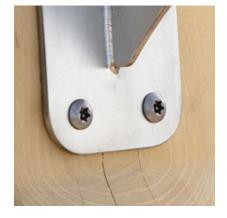

Seats/backrests made of durable HPL plate, resistant to weather conditions,

Stainless steel bars with a diameter of 38 mm for a comfortable grip during exercises.

Stainless steel screws and/or screws covered with plastic caps,

#### **Additional information**

- equipment intended for public playgrounds;
- equipment has a certificate issued by an accredited entity or a declaration of conformity;
- no sharp edges or chinks that would pose a danger of jimming the head, fingers or any other body parts;
- anchoring on flat surface, 80 cm deep;
- render is for reference only, the actual appearance of the equipment and its color may vary;