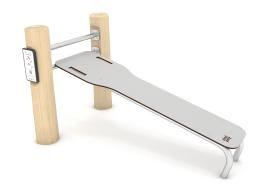

# **WORKOUT RB2305**

14+

< 140 kg

14,6 m2

#### **Product data**

| Length                         | 150 cm       |  |
|--------------------------------|--------------|--|
| Width                          | 92 cm        |  |
| Total height                   | 92 cm        |  |
| Age group                      | 14+ years    |  |
| Maximum weight of user         | 140 kg       |  |
| Safety zone                    | 14,6 m2      |  |
| Free fall height               | <60 cm       |  |
| In accordance with norm EN     | 16630:2015   |  |
| Weight of the heaviest part    | 40 kg        |  |
| Dimensions of the largest part | 18x18x171 cm |  |
| Availability of spare parts    | YES          |  |

### **Material specification**

Construction made of Robinia - very durable acacia wood with a diameter of  $\sim 18~\text{cm}$  without sharp edges, resistant to weather conditions.

Aluminum exercise instructions plate screwed to HDPE plate, resistant to weather conditions.

Seats/backrests made of durable HPL plate, resistant to weather conditions,

Stainless steel bars with a diameter of 38 mm for a comfortable grip during exercises.

Stainless steel screws and/or screws covered with plastic caps,