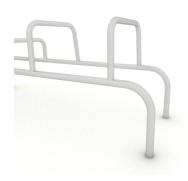

Seats/backrests made of durable HPL plate, resistant to weather conditions,

Stainless steel bars with a diameter of 38 mm for a comfortable grip during exercises.

Stainless steel screws and/or screws covered with plastic caps,