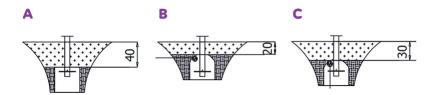

## **Surfaces EN 16630:2015**

|                                                     | Description (mm)                  | Layer thickness<br>(cm) | Maximum fall height<br>(cm) |
|-----------------------------------------------------|-----------------------------------|-------------------------|-----------------------------|
| Concrete / stone / bituminous<br>surfaces (A, B, C) | -                                 | -                       | ≤100                        |
| outer soil layer (A,B,C)                            | -                                 | -                       | ≤120                        |
| Turf (A,B,C)                                        | -                                 | -                       | ≤150                        |
| bark (A,C)                                          | Particle size from 20 to<br>80    | 30                      | ≤200                        |
|                                                     |                                   | 40                      | ≤300                        |
| wood shavings/cuttings (A, C)                       | Particle size from 5 to 30        | 30                      | ≤200                        |
|                                                     |                                   | 40                      | ≤300                        |
| sand (A,C)                                          | Particle size from 0,2 to<br>2 mm | 30                      | ≤200                        |
|                                                     |                                   | 40                      | ≤300                        |
| gravel (A,C)                                        | Particle size from 2 to 8         | 30                      | ≤200                        |
|                                                     | raidicie Size IIVIII z t0 6       | 40                      | ≤300                        |
| attested synthetic (A, B, C)                        | Tested according to EN 1177       |                         | <60                         |