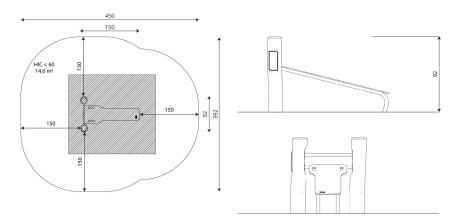

#### **Product data**

| Length                         | 150 cm       |  |
|--------------------------------|--------------|--|
| Width                          | 92 cm        |  |
| Total height                   | 92 cm        |  |
| Age group                      | 14+ years    |  |
| Maximum weight of user         | 140 kg       |  |
| Safety zone                    | 14,6 m2      |  |
| Free fall height               | <60 cm       |  |
| In accordance with norm EN     | 16630:2015   |  |
| Weight of the heaviest part    | 40 kg        |  |
| Dimensions of the largest part | 18x18x171 cm |  |
| Availability of spare parts    | YES          |  |

# Amount of safe surface corresponding with free fall height:

|  | <hi< td=""><td></td></hi<> |  |
|--|----------------------------|--|
|  |                            |  |

14,6 m<sup>2</sup>

Data is subject to change without prior notice.