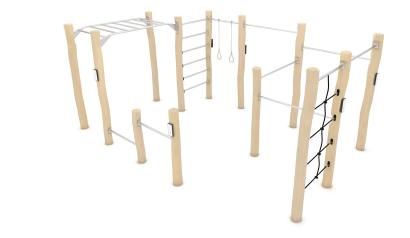

# **WORKOUT RB2326**

14+

< 140 kg

61,4 m2

### **Product data**

| Length                         | 562 cm       |  |
|--------------------------------|--------------|--|
| Width                          | 353 cm       |  |
| Total height                   | 260 cm       |  |
| Age group                      | 14+ years    |  |
| Maximum weight of user         | 140 kg       |  |
| Safety zone                    | 61,4 m2      |  |
| Free fall height               | 230 cm       |  |
| In accordance with norm EN     | 16630:2015   |  |
| Weight of the heaviest part    | 81 kg        |  |
| Dimensions of the largest part | 18x18x349 cm |  |
| Availability of spare parts    | YES          |  |

### **Material specification**

Construction made of Robinia - very durable acacia wood with a diameter of  $\sim 18~\text{cm}$  without sharp edges, resistant to weather conditions.

Aluminum exercise instructions plate screwed to HDPE plate, resistant to weather conditions,

Steel ropes in polypropylene braid, connected with durable plastic elements, stainless steel or aluminum,

Stainless steel bars with a diameter of 38 mm for a comfortable grip during exercises.

Certified handles and calibrated chains made of stainless steel, preventing fingers from getting caught,

Stainless steel screws and/or screws covered with plastic caps,