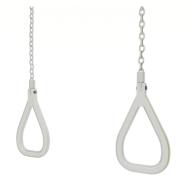

Steel ropes in polypropylene braid, connected with durable plastic elements, stainless steel or aluminum,

Stainless steel bars with a diameter of 38 mm for a comfortable grip during exercises.

Certified handles and calibrated chains made of stainless steel, preventing fingers from getting caught,