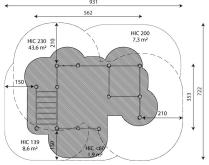

# Amount of safe surface corresponding with free fall height:

| HIC <60 | 1,9 m²             |
|---------|--------------------|
| HIC 139 | 8,6 m <sup>2</sup> |
| HIC 200 | 7,3 m <sup>2</sup> |
| HIC 230 | 43,6 m²            |