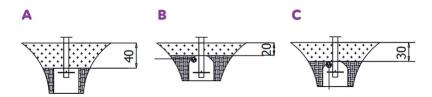

# **Surfaces EN 16630:2015**

|                                                     | Description (mm)               | Layer thickness<br>(cm) | Maximum fall height<br>(cm) |
|-----------------------------------------------------|--------------------------------|-------------------------|-----------------------------|
| Concrete / stone / bituminous<br>surfaces (A, B, C) | -                              | -                       | ≤100                        |
| outer soil layer (A,B,C)                            | -                              | -                       | ≤120                        |
| Turf (A,B,C)                                        | -                              | -                       | ≤150                        |
| bark (A,C)                                          | Particle size from 20 to<br>80 | 30                      | ≤200                        |
|                                                     |                                | 40                      | ≤300                        |
| wood shavings/cuttings (A, C)                       | Particle size from 5 to 30     | 30                      | ≤200                        |
|                                                     |                                | 40                      | ≤300                        |
| sand (A,C)  Particle size from 0,2 to 2 mm          | 30                             | ≤200                    |                             |
|                                                     | 2 mm                           | 40                      | ≤300                        |
| gravel (A,C)                                        | Particle size from 2 to 8      | 30                      | ≤200                        |
|                                                     |                                | 40                      | ≤300                        |
| attested synthetic (A, B, C)                        | Tested according to EN 1177    |                         |                             |