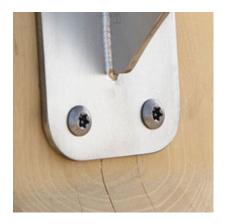

### **Material specification**

Construction made of Robinia - very durable acacia wood with a diameter of  $\sim 18~\text{cm}$  without sharp edges, resistant to weather conditions.

Aluminum exercise instructions plate screwed to HDPE plate, resistant to weather conditions,

Stainless steel screws and/or screws covered with plastic caps,