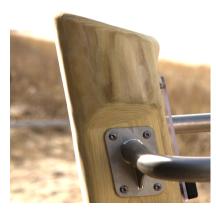

### **Material specification**

Construction made of Robinia - very durable acacia wood with a diameter of  $\sim 18~\text{cm}$  without sharp edges, resistant to weather conditions.

Aluminum exercise instructions plate screwed to HDPE plate, resistant to weather conditions,

Steel ropes in polypropylene braid, connected with durable plastic elements, stainless steel or aluminum,

Stainless steel bars with a diameter of 38 mm for a comfortable grip during exercises.

Certified handles and calibrated chains made of stainless steel, preventing fingers from getting caught,

Stainless steel screws and/or screws covered with plastic caps,