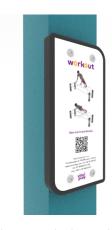

### **Material specification**

Construction made of Robinia - very durable acacia wood with a diameter of  $\sim 18~\text{cm}$  without sharp edges, resistant to weather conditions.

Aluminum exercise instructions plate screwed to HDPE plate, resistant to weather conditions,