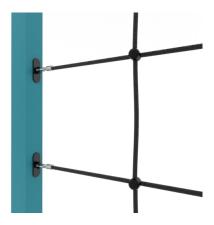

Steel ropes in polypropylene braid, connected with durable plastic elements, stainless steel or aluminum,

Stainless steel bars with a diameter of 38 mm for a comfortable grip during exercises.

Certified handles and calibrated chains made of stainless steel, preventing fingers from getting caught,