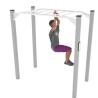

# **WORKOUT RB2326**

14+

< 140 kg

61,4 m2

### **Product data**

| Length                         | 562 cm       |  |
|--------------------------------|--------------|--|
| Width                          | 353 cm       |  |
| Total height                   | 260 cm       |  |
| Age group                      | 14+ years    |  |
| Maximum weight of user         | 140 kg       |  |
| Safety zone                    | 61,4 m2      |  |
| Free fall height               | 230 cm       |  |
| In accordance with norm EN     | 16630:2015   |  |
| Weight of the heaviest part    | 81 kg        |  |
| Dimensions of the largest part | 18x18x349 cm |  |
| Availability of spare parts    | YES          |  |