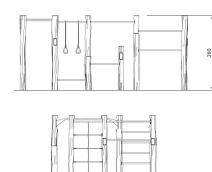

### **Product data**

| Length                         | 562 cm       |  |
|--------------------------------|--------------|--|
| Width                          | 353 cm       |  |
| Total height                   | 260 cm       |  |
| Age group                      | 14+ years    |  |
| Maximum weight of user         | 140 kg       |  |
| Safety zone                    | 61,4 m2      |  |
| Free fall height               | 230 cm       |  |
| In accordance with norm EN     | 16630:2015   |  |
| Weight of the heaviest part    | 81 kg        |  |
| Dimensions of the largest part | 18x18x349 cm |  |
| Availability of spare parts    | YES          |  |