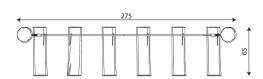

## **Guarantee**



30 year guarantee -Structural strength of steel and stainless steel components



15 year guarantee -Structural failure of steel and stainless steel, for dynamic equipment



10 year guarantee - Structural failure of high density polyethylene and high pressure laminates components



**Product technical sheet** 

**Product data** 

Availability of spare parts

steel screws.

playground;

Data is subject to change without prior notice.

**Material specification** 

**Additional information** 

the equipment and its color may vary;

Construction made of Robinia - very durable acacia wood with a diameter of ~ 18 cm without sharp edges, resistant to weather conditions,
Screws covered with plastic caps and/or stainless

small architecture, complementary element of the

n