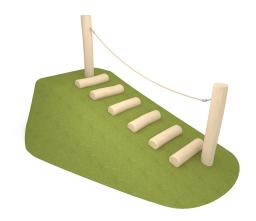

small architecture, complementary element of the

no sharp edges or chinks that would pose a danger of jimming the head, fingers or any other body parts; render is for reference only, the actual appearance of