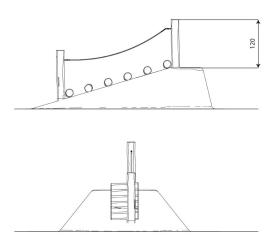

## **Guarantee**



30 year guarantee -Structural strength of steel and stainless steel components



15 year guarantee -Structural failure of steel and stainless steel, for dynamic equipment



10 year guarantee - Structural failure of high density polyethylene and high pressure laminates components



**Product technical sheet** 

**Product data** 

Availability of spare parts

steel screws.

playground;

Data is subject to change without prior notice.

**Material specification** 

**Additional information** 

the equipment and its color may vary;

Construction made of Robinia - very durable acacia wood with a diameter of ~ 18 cm without sharp edges, resistant to weather conditions,
Screws covered with plastic caps and/or stainless

small architecture, complementary element of the

no