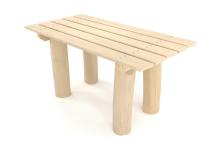

# **ROBINIA RB1394**

## **Material specification**

- Seats/backrests made of Robinia very durable acacia wood without sharp edges, resistant to weather conditions,
- Stainless steel screws,

### **Additional information**

- small architecture, complementary element of the playground;
- no sharp edges or chinks that would pose a danger of jimming the head, fingers or any other body parts;
- anchoring on flat surface, 80/70/60 cm deep;
- render is for reference only, the actual appearance of the equipment and its color may vary;