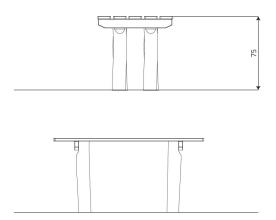

### **Product data**

| Length                         | 150 cm       |
|--------------------------------|--------------|
| Width                          | 75 cm        |
| Total height                   | 75 cm        |
| Weight of the heaviest part    | 23 kg        |
| Dimensions of the largest part | 100x18x18 cm |
| Availability of spare parts    | YES          |
| Installation time              | 3 h          |