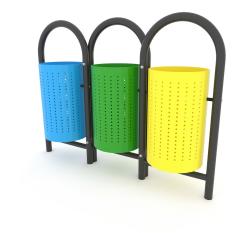

### **Additional information**

- small architecture, complementary element of the playground;
- no sharp edges or chinks that would pose a danger of jimming the head, fingers or any other body parts;
- render is for reference only, the actual appearance of the equipment and its color may vary;