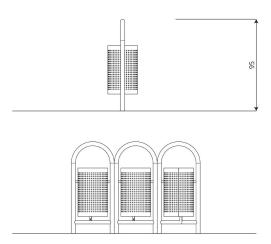

#### **Product data**

| Length                      | 135 cm   |
|-----------------------------|----------|
| Width                       | 35 cm    |
| Total height                | 95 cm    |
| Capacity                    | 111 L    |
| Availability of spare parts | YES      |
| Color options               | <b>6</b> |