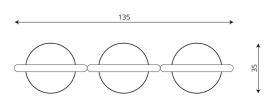

#### **Product data**

| Length                      | 135 cm   |
|-----------------------------|----------|
| Width                       | 35 cm    |
| Total height                | 95 cm    |
| Capacity                    | 111 L    |
| Availability of spare parts | YES      |
| Color options               | <b>6</b> |