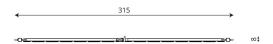

#### **Product data**

| Length                      | 315 cm |
|-----------------------------|--------|
| Width                       | 8 cm   |
| Total height                | 90 cm  |
| Availability of spare parts | YES    |
| Color options               | 6000   |