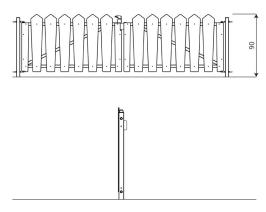

#### **Product data**

| Length                      | 315 cm |
|-----------------------------|--------|
| Width                       | 8 cm   |
| Total height                | 90 cm  |
| Availability of spare parts | YES    |
| Color options               | 6000   |