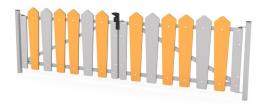

# **PARK 0928**

#### **Product data**

| Length                      | 315 cm |
|-----------------------------|--------|
| Width                       | 8 cm   |
| Total height                | 90 cm  |
| Availability of spare parts | YES    |
| Color options               | 6000   |