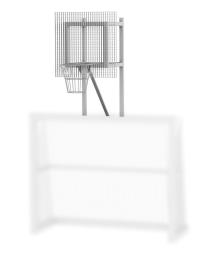

# **Product technical sheet**

# **SPORT 2036**

# **Product data**

| Length                      | 170 cm |
|-----------------------------|--------|
| Width                       | 100 cm |
| Total height                | 169 cm |
| Availability of spare parts | YES    |

Data is subject to change without prior notice.

# **Material specification**

• Hot-dip galvanized steel construction,

# **Additional information**

Sport equipment;

#### **Guarantee**



30 year guarantee -Structural strength of steel and stainless steel components



15 year guarantee -Structural failure of steel and stainless steel, for dynamic equipment



10 year guarantee - Structural failure of high density polyethylene and high pressure laminates components



5 year guarantee - Corrosion of stainless s