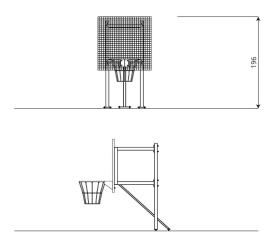

# **Product data**

| Length                      | 170 cm |
|-----------------------------|--------|
| Width                       | 100 cm |
| Total height                | 169 cm |
| Availability of spare parts | YES    |