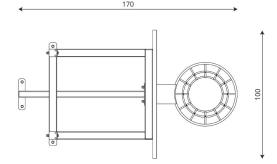

# **Product data**

| Length                      | 170 cm |
|-----------------------------|--------|
| Width                       | 100 cm |
| Total height                | 169 cm |
| Availability of spare parts | YES    |