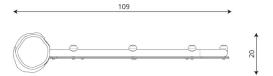

### **Product data**

| Length                         | 109 cm       |  |
|--------------------------------|--------------|--|
| Width                          | 20 cm        |  |
| Total height                   | 210 cm       |  |
| In accordance with norm EN     | 16630:2015   |  |
| Weight of the heaviest part    | 68 kg        |  |
| Dimensions of the largest part | 18x18x210 cm |  |
| Availability of spare parts    | YES          |  |
| Installation time              | 1 h          |  |
|                                | 1 11         |  |