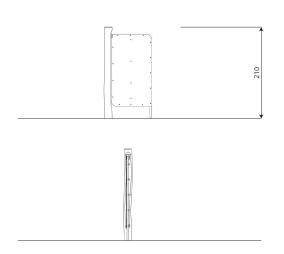

### **Product data**

| Length                         | 109 cm       |  |
|--------------------------------|--------------|--|
| Width                          | 20 cm        |  |
| Total height                   | 210 cm       |  |
| In accordance with norm EN     | 16630:2015   |  |
| Weight of the heaviest part    | 68 kg        |  |
| Dimensions of the largest part | 18x18x210 cm |  |
| Availability of spare parts    | YES          |  |
| Installation time              | 1 h          |  |
|                                | 1 11         |  |