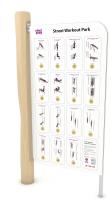

# Product technical sheet WORKOUT RB2399

## Material specification

- Construction made of Robinia very durable acacia wood with a diameter of ~ 18 cm without sharp edges, resistant to weather conditions,
- Stainless steel bars and handrails,
- The board made of an aluminum composite plate with a polyethylene core (dibond), resistant to temperature changes,
- Stainless steel screws and/or screws covered with plastic caps,

## **Additional information**

- device intended for public outdoor gyms;
- anchoring on flat surface, 80 cm deep;
- render is for reference only, the actual appearance of the equipment and its color may vary;