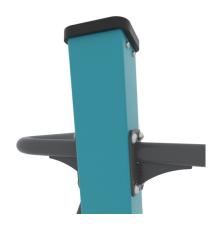

### **Material specification**

Powder galvanized and powder coated or stainless steel construction of 100 x 100 mm profile,

Polycarbonate exercise instructions information plate and phone holder made of durable HDPE plate, resistant to weather conditions,

Rotary elements made of polycarbonate,

Powder galvanized and powder coated steel or stainless steel bars,

Moving elements based on bearings mechanism closed in casing, which do not require periodic greasing and maintenance, ensuring long service life of the device,

Stainless steel screws and/or screws covered with plastic caps,