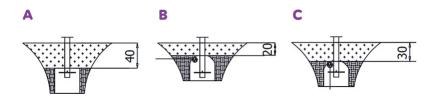

## Amount of safe surface corresponding with free fall height:

| HIC <60 | 0,5 m <sup>2</sup> |
|---------|--------------------|
| HIC 112 | 19,6 m²            |

Data is subject to change without prior notice.

## **Surfaces according to EN**

|                                                     | Description (mm)                  | Layer thickness<br>(cm) | Maximum fall height<br>(cm) |
|-----------------------------------------------------|-----------------------------------|-------------------------|-----------------------------|
| Concrete / stone / bituminous<br>surfaces (A, B, C) | -                                 | ·                       | ≤100                        |
| outer soil layer (A,B,C)                            | -                                 | -                       | ≤120                        |
| Turf (A,B,C)                                        | -                                 | -                       | ≤150                        |
| bark (A,C)                                          | Particle size from 20 to<br>80    | 30                      | ≤200                        |
|                                                     |                                   | 40                      | ≤300                        |
| wood shavings/cuttings (A, C)                       | Particle size from 5 to 30        | 30                      | ≤200                        |
|                                                     |                                   | 40                      | ≤300                        |
| sand (A,C)                                          | Particle size from 0,2 to<br>2 mm | 30                      | ≤200                        |
|                                                     |                                   | 40                      | ≤300                        |
| gravel (A,C)                                        | Particle size from 2 to 8         | 30                      | ≤200                        |
|                                                     |                                   | 40                      | ≤300                        |
| attested synthetic (A, B, C)                        | Tested according to EN 1177       |                         | 112                         |