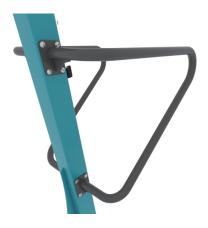

# **FITNESS 1149**

14+

< 140 kg

20,1 m<sup>2</sup>

#### **Product data**

| Length                         | 214 cm       |  |
|--------------------------------|--------------|--|
| Width                          | 146 cm       |  |
| Total height                   | 174 cm       |  |
| Age group                      | 14+ years    |  |
| Maximum weight of user         | 140 kg       |  |
| Safety zone                    | 20,1 m2      |  |
| Free fall height               | 112 cm       |  |
| Weight of the heaviest part    | 18 kg        |  |
| Dimensions of the largest part | 41x19x141 cm |  |
| Availability of spare parts    | YES          |  |
| Installation time              | 2 h          |  |
| Color options                  |              |  |