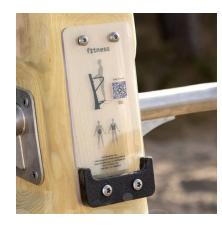

### **Material specification**

Powder galvanized and powder coated or stainless steel construction of 100 x 100 mm profile,

Polycarbonate exercise instructions information plate and phone holder made of durable HDPE plate, resistant to weather conditions,