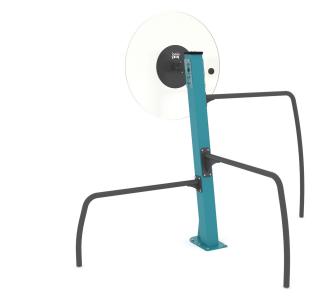

# **FITNESS 1149**

14+

< 140 kg

20,1 m<sup>2</sup>

### **Material specification**

Powder galvanized and powder coated or stainless steel construction of 100 x 100 mm profile,

Polycarbonate exercise instructions information plate and phone holder made of durable HDPE plate, resistant to weather conditions,

Rotary elements made of polycarbonate,

Powder galvanized and powder coated steel or stainless steel bars,

Moving elements based on bearings mechanism closed in casing, which do not require periodic greasing and maintenance, ensuring long service life of the device,

Stainless steel screws and/or screws covered with plastic caps,