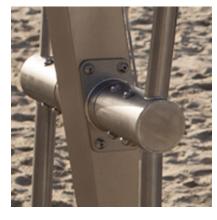

### **Material specification**

Powder galvanized and powder coated or stainless steel construction of 100 x 100 mm profile,

Polycarbonate exercise instructions information plate and phone holder made of durable HDPE plate, resistant to weather conditions,

Rotary elements made of polycarbonate,

Powder galvanized and powder coated steel or stainless steel bars,

Moving elements based on bearings mechanism closed in casing, which do not require periodic greasing and maintenance, ensuring long service life of the device,

Stainless steel screws and/or screws covered with plastic caps,