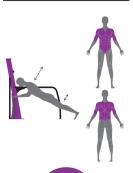

#### **Additional information**

- equipment adapted for the disabled; device intended for public outdoor gyms;
- equipment has a certificate issued by an accredited entity or a declaration of conformity;
- no sharp edges or chinks that would pose a danger of jimming the head, fingers or any other body parts;
- anchoring on flat surface, 80/70 cm deep;
- render is for reference only, the actual appearance of the equipment and its color may vary;