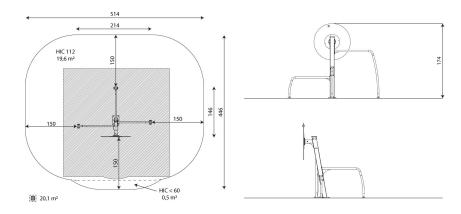

#### **Product data**

| Length                         | 214 cm       |  |
|--------------------------------|--------------|--|
| Width                          | 146 cm       |  |
| Total height                   | 174 cm       |  |
| Age group                      | 14+ years    |  |
| Maximum weight of user         | 140 kg       |  |
| Safety zone                    | 20,1 m2      |  |
| Free fall height               | 112 cm       |  |
| Weight of the heaviest part    | 18 kg        |  |
| Dimensions of the largest part | 41x19x141 cm |  |
| Availability of spare parts    | YES          |  |
| Installation time              | 2 h          |  |
| Color options                  |              |  |

## Amount of safe surface corresponding with free fall height:

| HIC <60 | 0,5 m <sup>2</sup> |
|---------|--------------------|
| HIC 112 | 19,6 m²            |

Data is subject to change without prior notice.