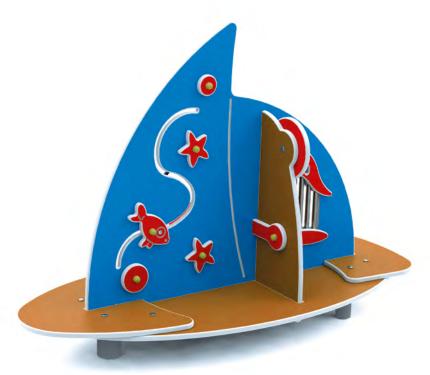

Certificate No: Gr

| CATALOG COLLECTION           | PLAYGROUND ESSENTIALS                                                                                                                                                                                                       |
|------------------------------|-----------------------------------------------------------------------------------------------------------------------------------------------------------------------------------------------------------------------------|
| DIMENSIONS (L x W x H) in cm | 160 x 76 x 130                                                                                                                                                                                                              |
| MAXIMUM CFH                  | 60                                                                                                                                                                                                                          |
| IMPACT ATTENUATING SURFACE   | min. 18,00 m <sup>2</sup> - MAX 18,00 m <sup>2</sup>                                                                                                                                                                        |
| SUGGESTED AGE OF USE         | 3 - 9                                                                                                                                                                                                                       |
| COMPOSITION                  | Wholly made out of with 19mm thick HDPE sheet with decorations and interactive elements. Chimes playpanels built up with steel tubulars. 90x90mm aluminium profiles frame with powder coated metal tubular support pillars. |