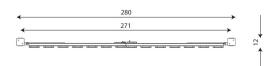

#### **Product data**

| Length                      | 280 cm |
|-----------------------------|--------|
| Width                       | 12 cm  |
| Total height                | 76 cm  |
| Availability of spare parts | YES    |
| Color options               | 66000  |