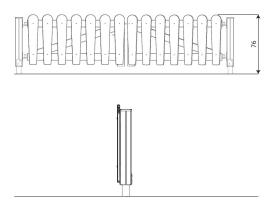

#### **Product data**

| Length                      | 280 cm |
|-----------------------------|--------|
| Width                       | 12 cm  |
| Total height                | 76 cm  |
| Availability of spare parts | YES    |
| Color options               | 66000  |

# **Material specification**

- Construction made of the highest quality laminated, impregnated and double coated pine wood 90 x 90 mm without knots, secured from the top with polypropylene plugs,
- Metal anchors made of hot dip galvanized steel, protecting the wood from direct contact with the ground to prevent rot and to extend the product's life,
- Colorful elements made of durable HDPE or HPL plate, resistant to weather conditions,
- Stainless steel screws and/or screws covered with plastic caps,