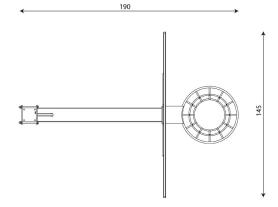

### **Product data**

| Length                      | 190 cm             |
|-----------------------------|--------------------|
| Width                       | 145 cm             |
| Total height                | 385 cm             |
| Age group                   | 3+ years           |
| In accordance with norm EN  | 15312:2007+A1:2010 |
| Availability of spare parts | YES                |