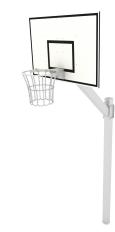

## **ARENA 2432**

### **Product data**

| Length                      | 190 cm             |
|-----------------------------|--------------------|
| Width                       | 145 cm             |
| Total height                | 385 cm             |
| Age group                   | 3+ years           |
| In accordance with norm EN  | 15312:2007+A1:2010 |
| Availability of spare parts | YES                |

## Material specification

- Hot-dip galvanized steel structure with a 80 x 80 mm profile,
- Baskets made of hot-dip galvanized steel, boards made of HDPE,
- Calibrated stainless steel chains, preventing fingers entrapment,
- Stainless steel screws and/or screws covered with plastic caps,
- Safe end caps on top of the structure made of rubber or polypropylene,