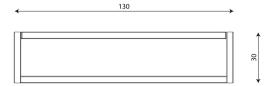

# **Product data**

| Length                      | 130 cm             |
|-----------------------------|--------------------|
| Width                       | 30 cm              |
| Total height                | 80 cm              |
| Age group                   | 3+ years           |
| In accordance with norm EN  | 15312:2007+A1:2010 |
| Weight of the heaviest part | 13,7 kg            |
| Availability of spare parts | YES                |
|                             |                    |