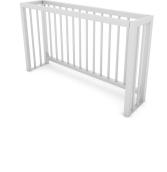

# **Product technical sheet ARENA 2451**

# Additional information

- Generally available equipment for practicing many sports; equipment adapted for the disabled;
- equipment has a certificate issued by an accredited • entity or a declaration of conformity;
- no sharp edges or chinks that would pose a danger of jimming the head, fingers or any other body parts;
- anchoring on flat surface, 80/100 cm deep; •
- render is for reference only, the actual appearance of • the equipment and its color may vary;