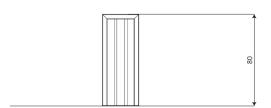

# **Product data**

| Length                      | 130 cm             |
|-----------------------------|--------------------|
| Width                       | 30 cm              |
| Total height                | 80 cm              |
| Age group                   | 3+ years           |
| In accordance with norm EN  | 15312:2007+A1:2010 |
| Weight of the heaviest part | 13,7 kg            |
| Availability of spare parts | YES                |
|                             |                    |