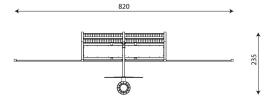

### **Product data**

| Length                         | 820 cm             |
|--------------------------------|--------------------|
| Width                          | 235 cm             |
| Total height                   | 385 cm             |
| Age group                      | 3+ years           |
| In accordance with norm EN     | 15312:2007+A1:2010 |
| Weight of the heaviest part    | 34 kg              |
| Dimensions of the largest part | 370 cm             |
| Availability of spare parts    | YES                |
|                                |                    |