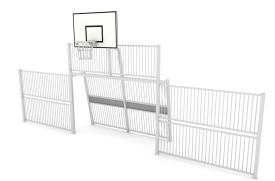

# Product technical sheet **ARENA 2422**

## **Additional information**

- Generally available equipment for practicing many sports; equipment adapted for the disabled;
- equipment has a certificate issued by an accredited entity or a declaration of conformity;
- no sharp edges or chinks that would pose a danger of jimming the head, fingers or any other body parts;
- anchoring on flat surface, 80/100 cm deep;
- render is for reference only, the actual appearance of the equipment and its color may vary;