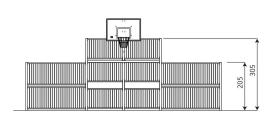

### **Product data**

| Length                         | 820 cm             |
|--------------------------------|--------------------|
| Width                          | 235 cm             |
| Total height                   | 385 cm             |
| Age group                      | 3+ years           |
| In accordance with norm EN     | 15312:2007+A1:2010 |
| Weight of the heaviest part    | 34 kg              |
| Dimensions of the largest part | 370 cm             |
| Availability of spare parts    | YES                |
|                                |                    |