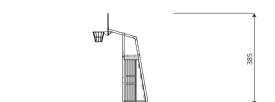

### **Product data**

| Length                         | 820 cm             |
|--------------------------------|--------------------|
| Width                          | 235 cm             |
| Total height                   | 385 cm             |
| Age group                      | 3+ years           |
| In accordance with norm EN     | 15312:2007+A1:2010 |
| Weight of the heaviest part    | 34 kg              |
| Dimensions of the largest part | 370 cm             |
| Availability of spare parts    | YES                |
|                                |                    |