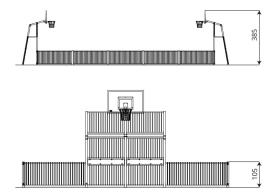

#### **Product data**

| cm             |
|----------------|
| m              |
| m              |
| ears           |
| 2:2007+A1:2010 |
|                |
| m              |
|                |
| - : - :        |