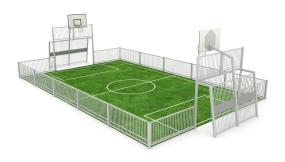

## **ARENA 2403C-8x15**

### **Material specification**

- Hot-dip galvanized steel structure with a 80 x 80 mm profile,
- Panels made of hot-dip galvanized steel and/or of HDPE plates, resistant to weather conditions and/or made of a durable recycled composite, resistant to moisture and low temperatures,
- The goal made of hot-dip galvanized steel and HDPE board, resistant to weather conditions,
- Baskets made of hot-dip galvanized steel, boards made of HDPE,
- Stainless steel screws and/or screws covered with plastic caps,
- Safe end caps on top of the structure made of rubber or polypropylene,

#### **Additional information**

- Generally available equipment for practicing many sports; equipment adapted for the disabled;
- an easily visible information board about compliance with the PN-EN 15312+A1:2010 standard should be provided near the device;
- equipment has a certificate issued by an accredited entity or a declaration of conformity;
- no sharp edges or chinks that would pose a danger of jimming the head, fingers or any other body parts;
- anchoring on flat surface, 80/70/60 cm deep;
- render is for reference only, the actual appearance of the equipment and its color may vary;