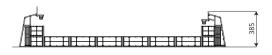

## **Product data**

| Length                         | 1965 cm            |
|--------------------------------|--------------------|
| Width                          | 820 cm             |
| Total height                   | 385 cm             |
| Age group                      | 3+ years           |
| In accordance with norm EN     | 15312:2007+A1:2010 |
| Weight of the heaviest part    | 23 kg              |
| Dimensions of the largest part | 370 cm             |
| Availability of spare parts    | YES                |
|                                |                    |