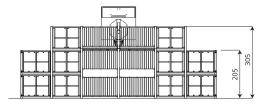

## **Product data**

| Length                         | 1965 cm            |
|--------------------------------|--------------------|
| Width                          | 820 cm             |
| Total height                   | 385 cm             |
| Age group                      | 3+ years           |
| In accordance with norm EN     | 15312:2007+A1:2010 |
| Weight of the heaviest part    | 23 kg              |
| Dimensions of the largest part | 370 cm             |
| Availability of spare parts    | YES                |
|                                |                    |