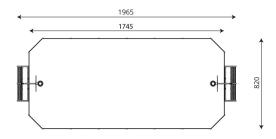

## **Product data**

| Length                         | 1965 cm            |
|--------------------------------|--------------------|
| Width                          | 820 cm             |
| Total height                   | 385 cm             |
| Age group                      | 3+ years           |
| In accordance with norm EN     | 15312:2007+A1:2010 |
| Weight of the heaviest part    | 23 kg              |
| Dimensions of the largest part | 370 cm             |
| Availability of spare parts    | YES                |
|                                |                    |