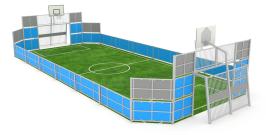

# **Product technical sheet ARENA 2404C-9x21**

## **Product data**

| Length                         | 1965 cm            |
|--------------------------------|--------------------|
| Width                          | 820 cm             |
| Total height                   | 385 cm             |
| Age group                      | 3+ years           |
| In accordance with norm EN     | 15312:2007+A1:2010 |
| Weight of the heaviest part    | 23 kg              |
| Dimensions of the largest part | 370 cm             |
| Availability of spare parts    | YES                |
|                                |                    |