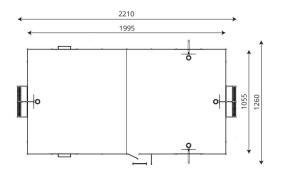

# ARENA 2405B-10x23

### **Product data**

| Length                         | 2210 cm            |
|--------------------------------|--------------------|
| Width                          | 1260 cm            |
| Total height                   | 505 cm             |
| Age group                      | 3+ years           |
| In accordance with norm EN     | 15312:2007+A1:2010 |
| Weight of the heaviest part    | 23 kg              |
| Dimensions of the largest part | 564 cm             |
| Availability of spare parts    | YES                |