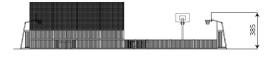

# ARENA 2405B-10x23

### **Product data**

| Length                         | 2210 cm            |
|--------------------------------|--------------------|
| Width                          | 1260 cm            |
| Total height                   | 505 cm             |
| Age group                      | 3+ years           |
| In accordance with norm EN     | 15312:2007+A1:2010 |
| Weight of the heaviest part    | 23 kg              |
| Dimensions of the largest part | 564 cm             |
| Availability of spare parts    | YES                |