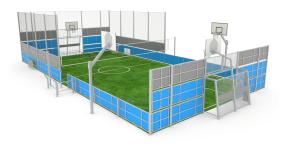

# ARENA 2405B-10x23

### Additional information

- Generally available equipment for practicing many sports; equipment adapted for the disabled;
- an easily visible information board about compliance with the PN-EN 15312+A1:2010 standard should be provided near the device;
- equipment has a certificate issued by an accredited entity or a declaration of conformity;
- no sharp edges or chinks that would pose a danger of jimming the head, fingers or any other body parts;
- anchoring on flat surface, 80/70/60 cm deep;
- render is for reference only, the actual appearance of the equipment and its color may vary;