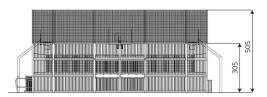

# ARENA 2405B-10x23

### **Product data**

| Length                         | 2210 cm            |
|--------------------------------|--------------------|
| Width                          | 1260 cm            |
| Total height                   | 505 cm             |
| Age group                      | 3+ years           |
| In accordance with norm EN     | 15312:2007+A1:2010 |
| Weight of the heaviest part    | 23 kg              |
| Dimensions of the largest part | 564 cm             |
| Availability of spare parts    | YES                |