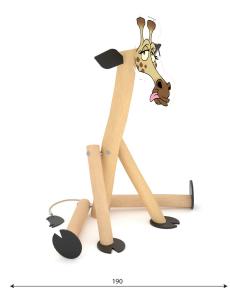

# Product technical sheet **ROBINIA RB1322**

#### **Product data**

| cm        |
|-----------|
| cm        |
| cm        |
| g         |
| <18x18 cm |
|           |
| 1         |
|           |

Data is subject to change without prior notice.

### **Material specification**

- Construction made of Robinia very durable acacia wood with diameter ~ 14 - 18 cm without sharp edges, resistant to weather conditions,
- Transparent polycarbonate panels with a weather-resistant print,
- Elements made of safe, certified rubber with textile reinforcement,
- Steel ropes in polypropylene braid, connected with durable plastic elements, stainless steel or aluminum,
- Calibrated stainless steel chains, preventing fingers entrapment,
- Screws covered with plastic caps and/or stainless steel screws,