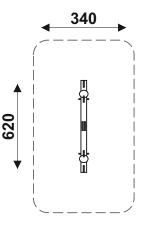

SECURITY AREA:

IMPACT ATTENUATING SURFACE: MAX. 21,00 m<sup>2</sup> MIN. 21,00 m<sup>2</sup>

MAXIMUM CFH:

(GRASS IS ENOUGH)