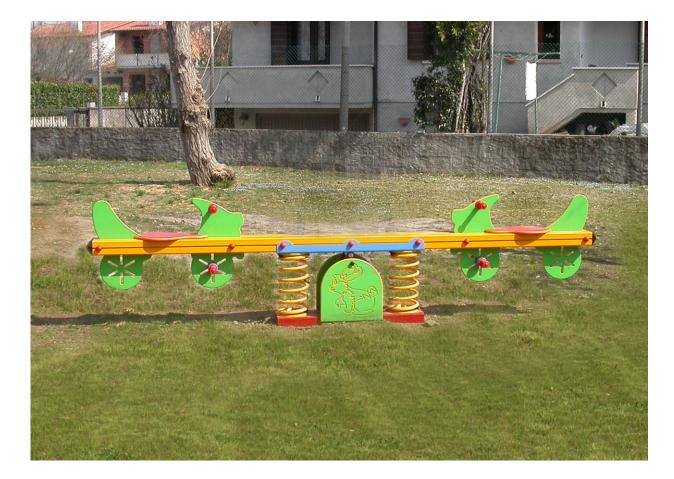

## PRODUCT SHEET art. 800 BILICO 2 POSTI

CATALOG COLLECTION PLAYGROUND ESSENTIALS
PRODUCT CODE AND NAME 800 BILICO 2 POSTI
DIMENSIONS L. 320cm - W. 40cm - H 50cm
SUGGESTED AGE OF USE 3-12 years
COMPOSITION 19mm thick HDPE sheet shapes, with HDPE seats and plastic handles and footrests. Central beam built up with two aluminium 90x90mm poles with rubber pyramidal caps on edges.

Powder coated metal sheet joint stirrup. Oscillating on two central Ø200mm crushing free steel springs and and a central pivot with bearings. HDPE sheet panels with engravings aside.

Make a proper security surface according to CFH.Periodic maintenance is mandatory, following manual supplied to customer.