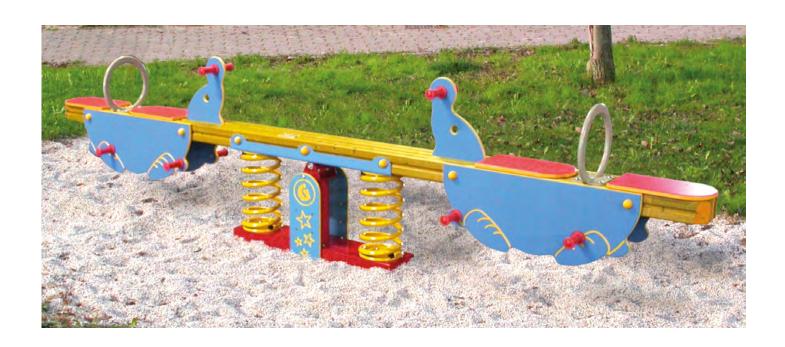

## 803 BILICO 4 POSTI (TIMBER)

| CATALOG COLLECTION           | PLAYGROUND ESSENTIALS                                                                                                                                                                                                                                                                                                                                                                                      |
|------------------------------|------------------------------------------------------------------------------------------------------------------------------------------------------------------------------------------------------------------------------------------------------------------------------------------------------------------------------------------------------------------------------------------------------------|
| DIMENSIONS (L x W x H) in cm | 380 x 40 x 50                                                                                                                                                                                                                                                                                                                                                                                              |
| MAXIMUM CFH                  | -                                                                                                                                                                                                                                                                                                                                                                                                          |
| IMPACT ATTENUATING SURFACE   | min. 24,5 m <sup>2</sup> - MAX 24,5 m <sup>2</sup>                                                                                                                                                                                                                                                                                                                                                         |
| SUGGESTED AGE OF USE         | 3 - 12                                                                                                                                                                                                                                                                                                                                                                                                     |
| COMPOSITION                  | 19mm thick HDPE sheet shapes, with HDPE seats and plastic handles and footrests. Round handles built up with metal tubular. Central beam built up with two aluminium 90x90mm poles with rubber pyramidal caps on edges. Powder coated metal sheet joint stirrup. Oscillating on two central Ø200mm crushing free steel springs and a central pivot with bearings. HDPE sheet panels with engravings aside. |