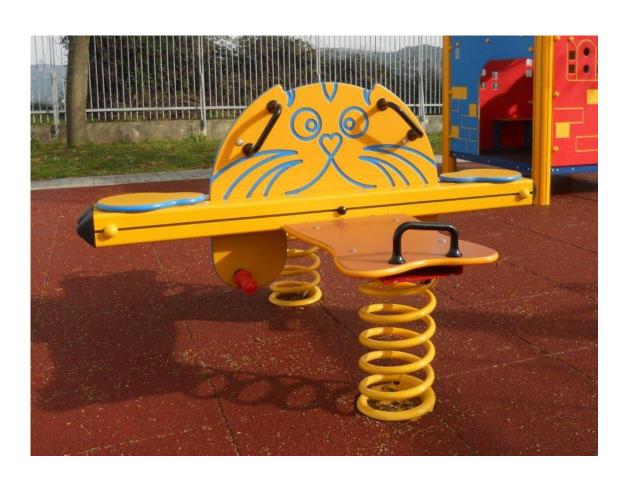

## **PRODUCT SHEET** art. 838 MISHA

CATALOG COLLECTION PLAYGROUND ESSENTIALS

PRODUCT CODE AND NAME 838 MISHA

DIMENSIONS L. 150cm - W. 150cm - H 90cm

SUGGESTED AGE OF USE 3-12 years

COMPOSITION

19mm thick HDPE sheet central shape, with HDPE seats and plastic handles and footrests.

Central beam built up with two aluminium 90x90mm poles with rubber pyramidal caps on edges.

Powder coated metal sheet joint stirrup. Oscillating on two Ø200mm crushing free steel springs.

- Make a proper security surface according to CFH.