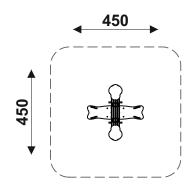

## SECURITY AREA:

**IMPACT ATTENUATING** SURFACE:

> MAX. 12,25 m<sup>2</sup> MIN. 12,25 m<sup>2</sup>

> MAXIMUM CFH:

(GRASS IS ENOUGH)

REV 0 - EN201503

ENG