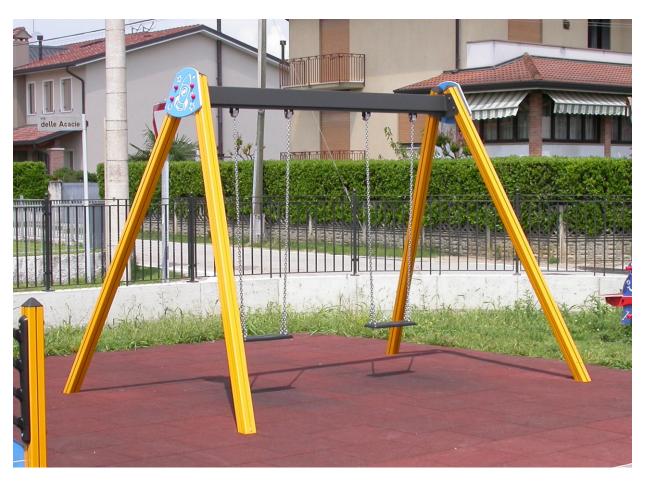

## **PRODUCT SHEET** art. 909 ALTALENA

CATALOG COLLECTION

PLAYGROUND ESSENTIALS

PRODUCT CODE AND NAME

909 ALTALENA

**DIMENSIONS** 

L.320cm - W. 175cm - H 240cm

SUGGESTED AGE OF USE

3-12 years

COMPOSITION

Double swing built up with 90x90mm aluminium alloy 2,5mm thick profiles with top pyramidal polyurethane caps support poles and 180x90mm box-type powder coated steel sheet support beam, equipped with n°2 shock absorber rubber seats with inner metal structure held by security galvanized chains. Lubrication free suspension and articulation joint system. Upper decorations with engraved 19mm HDPE sheet.

Available with plane or cradle seats.

- Make a proper security surface according to CFH.

- Periodic maintenance is mandatory, following manual supplied to customer.