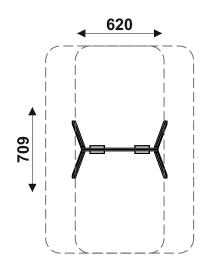

## SECURITY AREA:

IMPACT ATTENUATING SURFACE:

> MAX. 42,00 m<sup>2</sup> MIN. 21,00 m<sup>2</sup>

> MAXIMUM CFH: 135cm

REV 0 - EN201503

ENG