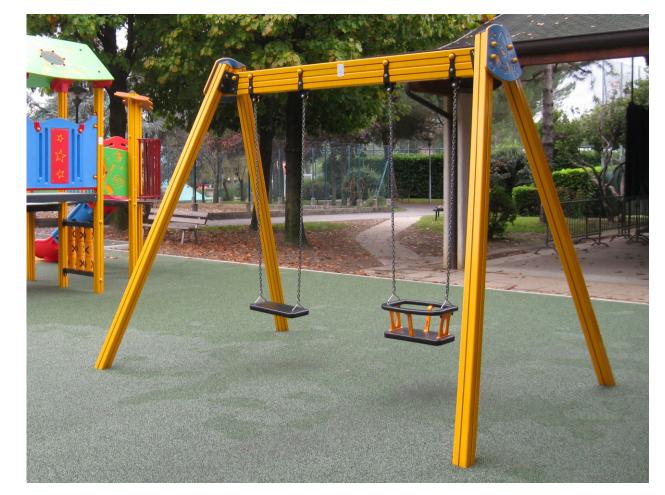

## PRODUCT SHEET art. 910 ALTALENA

- CATALOG COLLECTION
- PRODUCT CODE AND NAME
- DIMENSIONS
- SUGGESTED AGE OF USE 3-12
- COMPOSITION
- 3-12 years Double swing built up with 90x90mm aluminium alloy 2,5mm thick profiles with top pyramidal polyurethane caps support poles and beam. Equipped with n°2 shock absorber rubber seats with inner metal structure held by security galvanized

with engraved 19mm HDPE sheet. Available with plane or cradle seats.

chains. Lubrication free suspension and articulation joint system. Upper decorations

PLAYGROUND ESSENTIALS

L.320cm - W. 175cm - H 240cm

910 ALTALENA

IMPACT ATTENUATING SURFACE: MAX. 42,00 m<sup>2</sup> MIN. 21,00 m<sup>2</sup>

> MAXIMUM CFH: 135cm

Make a proper security surface according to CFH.Periodic maintenance is mandatory, following manual supplied to customer.