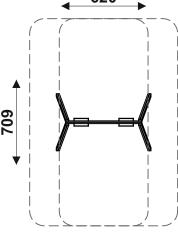

with engraved 19mm HDPE sheet. Available with plane or cradle seats.

chains. Lubrication free suspension and articulation joint system. Upper decorations

PLAYGROUND ESSENTIALS

L.320cm - W. 175cm - H 240cm