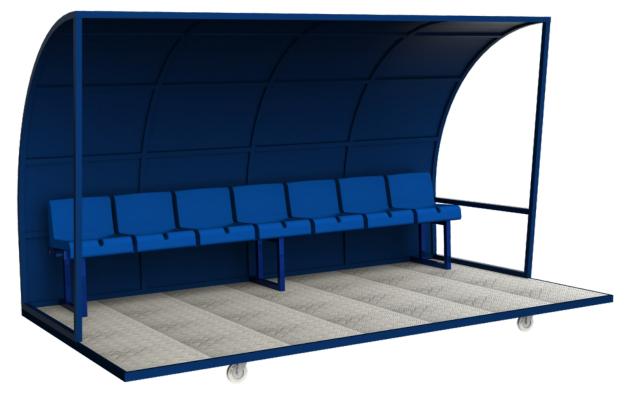

# **Substitutes Bench (Mobile)**

ref. AB009

**Technical Datasheet** 

#### 1 - Substitutes Bech (7 seats)

### **Technical Characteristics:**

Coverage

Acrylic: composed of 70% of conifers fibers and 30% thermosetting resin, weather resistant (sun, rain, humidity, etc.);

Chairs: PP Polypropylene plastic;

**Metal Parts** 