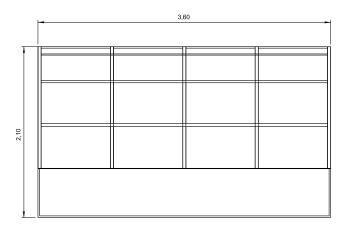

## **Equipment Information:**

| with platform | Places                  | Length | Reference |
|---------------|-------------------------|--------|-----------|
|               | 7                       | 3.60m  | AB009     |
|               | 8                       | 4m     | AB0091    |
|               | 10                      | 5m     | AB0092    |
|               | 12                      | 6m     | AB0093    |
|               | 14                      | 7m     | AB0094    |
|               | 18                      | 9m     | AB0095    |
|               | 20                      | 10m    | AB0096    |
|               | 4 <sup>th</sup> Referee |        |           |
|               | 2                       | 1m     | AB0097    |
|               | 4                       | 2m     | AB0098    |