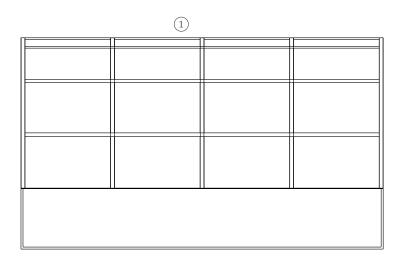

#### 1 - Substitutes Bech (7 seats)

### **Technical Characteristics:**

Coverage

Acrylic: composed of 70% of conifers fibers and 30% thermosetting resin, weather resistant (sun, rain, humidity, etc.);

Chairs: PP Polypropylene plastic;

**Metal Parts** 