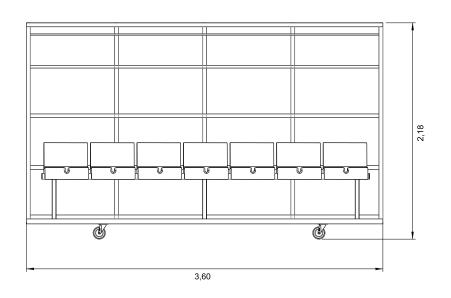

## **Equipment Information:**

| with platform | Places                  | Length | Reference |
|---------------|-------------------------|--------|-----------|
|               | 7                       | 3.60m  | AB009     |
|               | 8                       | 4m     | AB0091    |
|               | 10                      | 5m     | AB0092    |
|               | 12                      | 6m     | AB0093    |
|               | 14                      | 7m     | AB0094    |
|               | 18                      | 9m     | AB0095    |
|               | 20                      | 10m    | AB0096    |
|               | 4 <sup>th</sup> Referee |        |           |
|               | 2                       | 1m     | AB0097    |
|               | 4                       | 2m     | AB0098    |

#### 1 - Substitutes Bech (7 seats)