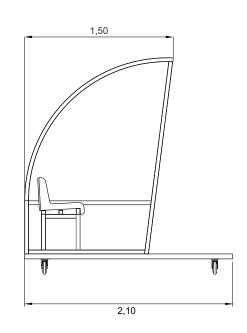

# **Substitutes Bench (Mobile)**

ref. AB009

**Technical Datasheet** 

#### 1 - Substitutes Bech (7 seats)

### **Technical Characteristics:**

Coverage

Acrylic: composed of 70% of conifers fibers and 30% thermosetting resin, weather resistant (sun, rain, humidity, etc.);

Chairs: PP Polypropylene plastic;

**Metal Parts** 