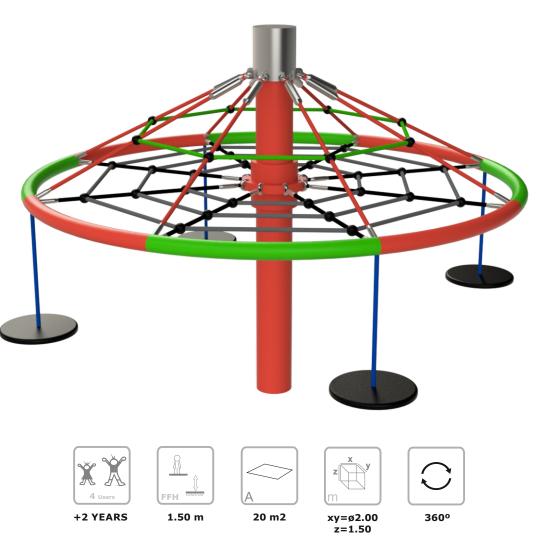

# **Torre Giratória**

ref. B0100108

### **Technical Information:**

1 - Spinning Tower 🗽 1.50m

### **Technical Characteristics:**

**Net:** Ø16mm steel ropes coated in reinforced polypropylene fibers, connection accessories in HDPE with U.V. protection, fixing elements in galvanized hot steel;

Metal parts Vertical Post: Stainless Steel AISI 304;

**Fixation System:** 

Type C - Standard fixation system composed by posts applied directly in the ground with concrete;

Screws and accessories Screws: Galvanized steel or optionally stainless steel AISI 304; Capsules: PP Polypropylene plastic;