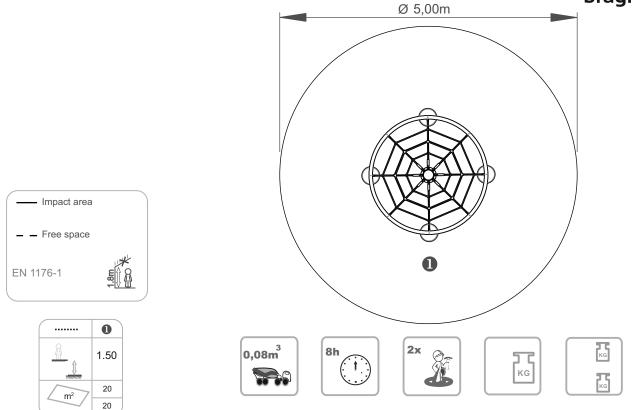

# **Torre Giratória**

ref. B0100108







## **Equipment Information:**





### **Technical Information:**

1 - Spinning Tower 🗽 1.50m



### **Technical Characteristics:**



**Net:** Ø16mm steel ropes coated in reinforced polypropylene fibers, connection accessories in HDPE with U.V. protection, fixing elements in galvanized hot steel;

Metal parts Vertical Post: Stainless Steel AISI 304;

**Fixation System:** 

Type C - Standard fixation system composed by posts applied directly in the ground with concrete;

Screws and accessories Screws: Galvanized steel or optionally stainless steel AISI 304; Capsules: PP Polypropylene plastic;



100% reciclable;



#### **Playful Activities:**



Amuse: While they have fun, children acquire several capacities, since physical abilities to social interactions.



**Socialize:** The socialization and imagination are necessar