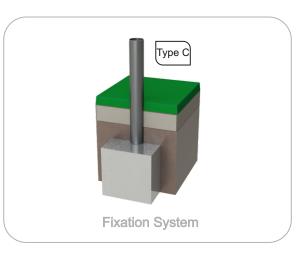

**Fixation System:** 

Type C - Standard fixation system composed by posts applied directly in the ground with concrete;

Screws and accessories Screws: Galvanized steel or optionally stainless steel AISI 304; Capsules: PP Polypropylene plastic;