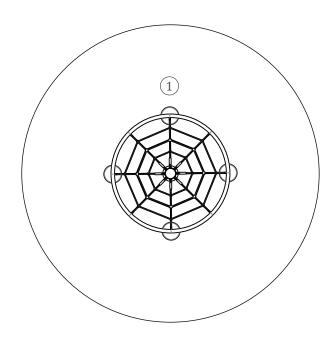

### **Technical Information:**

1 - Spinning Tower 🗽 1.50m

### **Technical Characteristics:**

**Net:** Ø16mm steel ropes coated in reinforced polypropylene fibers, connection accessories in HDPE with U.V. protection, fixing elements in galvanized hot steel;

Metal parts Vertical Post: Stainless Steel AISI 304;