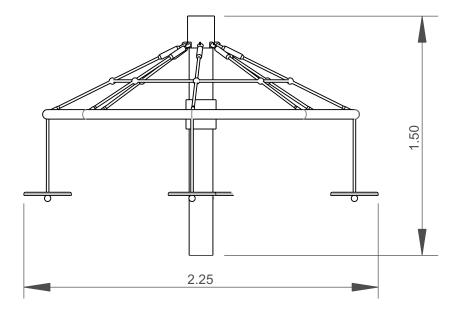

# **Torre Giratória**

ref. B0100108







## **Equipment Information:**





### **Technical Information:**

1 - Spinning Tower 🗽 1.50m



### **Technical Characteristics:**



**Net:** Ø16mm steel ropes coated in reinforced polypropylene fibers, connection accessories in HDPE with U.V. protection, fixing elements in galvanized hot steel;

Metal parts Vertical Post: Stainless Steel AISI 304;

**Fixation System:** 

Type C - Standard fixation system composed by posts applied directly in the ground with concrete;

Screws and accessories Screws: Galvanized steel or optionally stainless steel AISI 304; Capsules: PP Polypropylene plastic;



100% reciclable;



#### **Playful Activities:**



Amuse: While they have fun, children acquire several capacities, since physical abilities to social interactions.



**Socialize:** The sociali