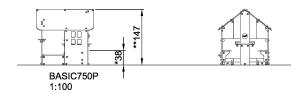

| <b>Product Line</b>     | Traditional Play |
|-------------------------|------------------|
| Category                | Playhouses       |
| Age group               | 1 - 6            |
| Max. fall height (CM)38 |                  |
| Total height (CM)       | 147              |
| Safety Zone             | 18 m2            |

SUR-FACE

\* = Highest designated play surface. \*\* = Total height of product.

Weight/heaviest partskg.Installation (Manpower)PersonsConcrete requiredNaN m3Installation (Hours)HoursFoundation amount/footingNaNExcavationNaN m3