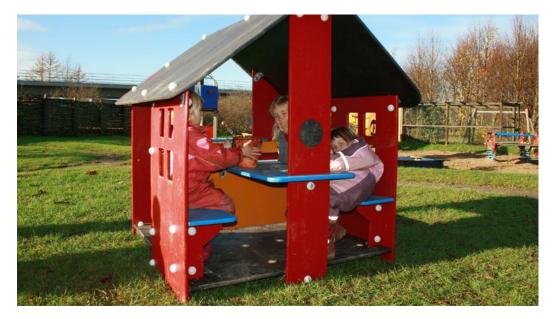

## **Playhouse**

The KOMPAN playhouse can become whatever the child wants it to be. A house a fort or even a den. The Play House allows for imagination and creativity. Note to Australian customers: This product is not available in your region, please contact your local KOMPAN agent for alternative materials