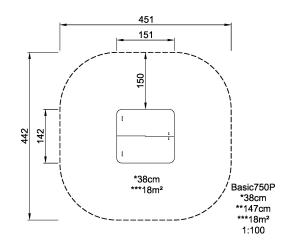

| <b>Product Line</b>     | Traditional Play |
|-------------------------|------------------|
| Category                | Playhouses       |
| Age group               | 1 - 6            |
| Max. fall height (CM)38 |                  |
| Total height (CM)       | 147              |
| Safety Zone             | 18 m2            |

SUR-FACE

\* = Highest designated play surface. \*\* = Total height of product.

Weight/heaviest partskg.Installation (Manpower)PersonsConcrete requiredNaN m3Installation (Hours)HoursFoundation amount/footingNaNExcavationNaN m3