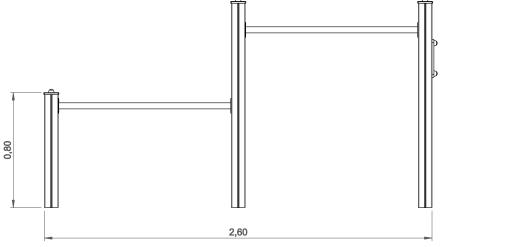

### **Technical Information:**

1 - Jump and Sway 1.15m

2 - Jump and Sway 🗓 0.65m