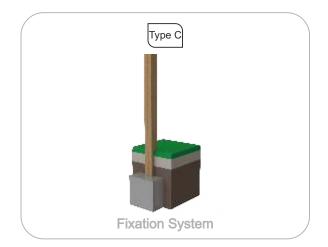

### **Fixation System:**

Type C - Standard fixation system composed by posts applied directly in the ground with concrete;

**Screws and accessories** 

**Screws:** Galvanized steel or optionally stainless steel AISI 304; **Capsules:** PP Polypropylene plastic;