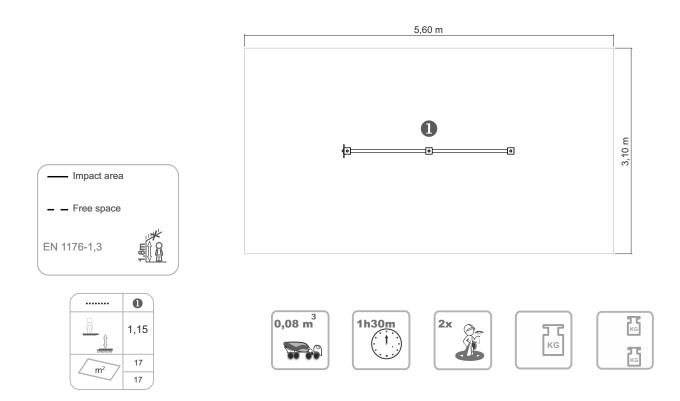

### **Technical Information:**

1 - Jump and Sway 1.15m

2 - Jump and Sway 🗓 0.65m