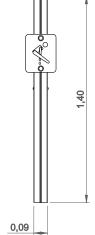

### **Technical Information:**

1 - Jump and Sway 1.15m

2 - Jump and Sway 🗓 0.65m