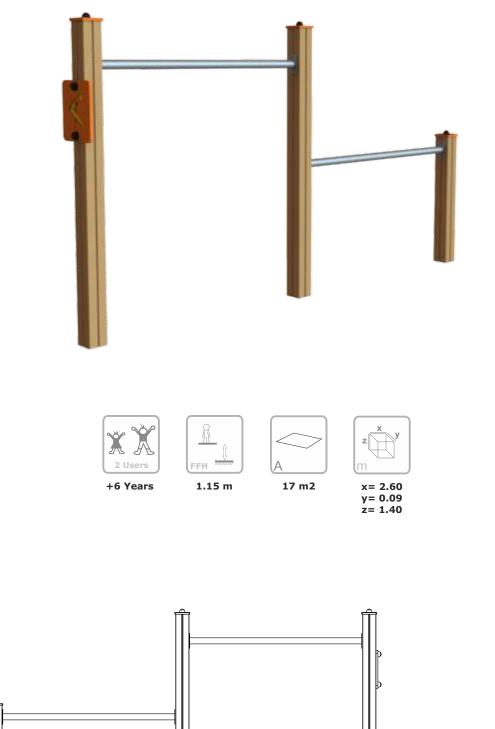

### **Technical Information:**

1 - Jump and Sway 1.15m

2 - Jump and Sway 🗓 0.65m