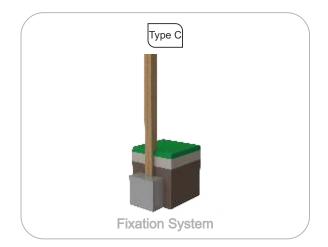

#### **Fixation System:**

Type C - Standard fixation system composed by posts applied directly in the ground with concrete;