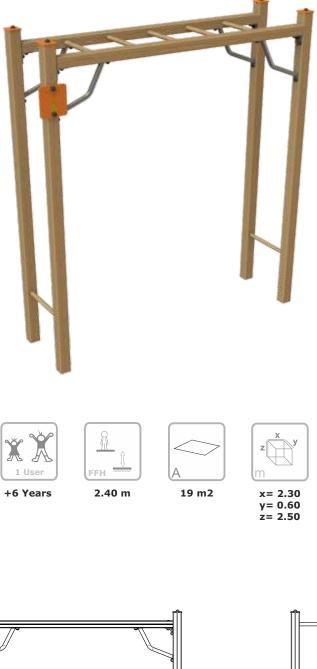

BRAGMAIA

www.bragmaia.com





0,60

# Data Sheet

# **Equipment Information:**





### **Technical Information:**

1 - Clinging 🗽 2.80m



# **Technical Characteristics:**



#### Struture

**Wood:** Laminated pinewood classified with guarantee of quality by continuous internal control. With autoclave treatment, protecting it from attacks of fungus, insects and termites. Finishing on aqueous base ink, specially developed to protect the wood from humidity, weather and U.V.



#### **Panels**

**HDPE:** Monocolour/bicolour high density polyethylene. It is a polymer so it is characterized by its resistance to corrosion and chemical products. By its capacity of elasticity and lightweight, it offers high resistance to impacts, and, therefore, very difficult to break. The synthetic base prevents grow of bacterias and fu