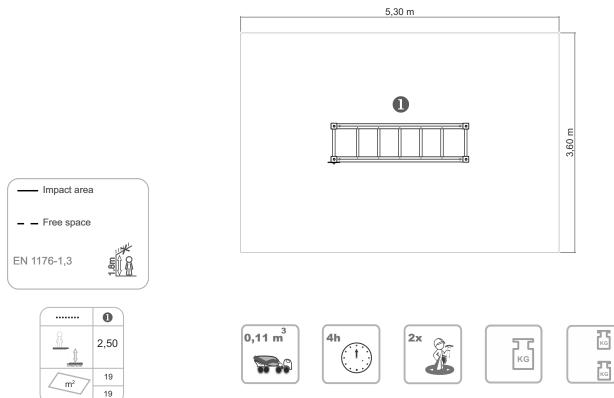

BRAGMAIA

www.bragmaia.com





0,60

# Data Sheet

# **Equipment Information:**





### **Technical Information:**

1 - Clinging 🗽 2.80m



# **Technical Characteristics:**



#### Struture

**Wood:** Laminated pinewood classified with guarantee of quality by continuous internal control. With autoclave treatment, protecting it from attacks of fungus, insects and termites. Finishing on aqueous base ink, specially developed to protect the wood from humidity, weather and U.V.



#### **Panels**

**HDPE:** Monocolour/bicolour high density polyethylene. It is a polymer so it is characterized by its resistance to corrosion and chemical products. By its capacity of elasticity and lightweight, it offers high resistance to impacts, and, therefore, very difficult to break. The synthetic base prevents grow of bacterias and fungus. No need for maintenance;

**Metal parts** 

Tubes: