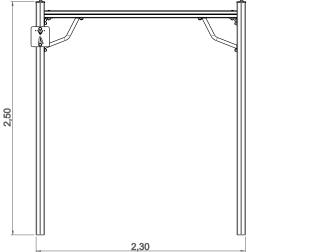

BRAGMAIA

www.bragmaia.com





0,60

# Data Sheet

# **Equipment Information:**





### **Technical Information:**

1 - Clinging 🗽 2.80m



# **Technical Characteristics:**



#### Struture

**Wood:** Laminated pinewood classified with guarantee of quality by continuous internal control. With autoclave treatment, protecting it from attacks of fungus, insects and termites. Finishing on aqueous base ink, specially developed to protect the wood from humidity, weather and U.V.



#### **Panels**

**HDPE:** Monocolour/bicolour high density polyethylene. It is a polymer so it is characterized by its resistance to corrosion and chemical products. By its capacity of elasticity and lightweight, it offers high resistance to impacts, and, therefore, very difficult to break. The synthetic base prevents grow of bacterias and fung