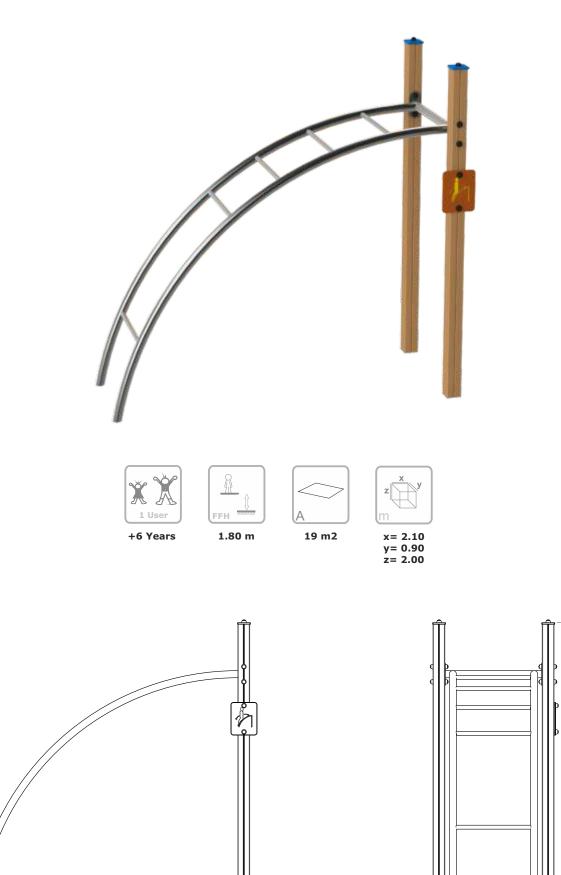

# Forward and Backward Column

ref. BCM023

Data Sheet

2,10

2,00

0,90

### **Technical Information:**

1 - Forward and Backward Column 1.80m