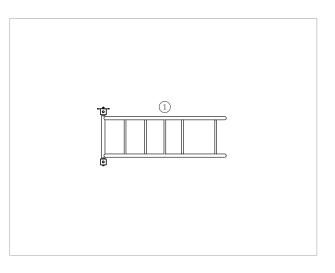

# Forward and Backward Column

ref. BCM023





Data Sheet

2,10

2,00

0,90

## **Equipment Information:**





### **Technical Information:**

1 - Forward and Backward Column 1.80m



## **Technical Characteristics:**



#### Structure

**Wood:** Laminated pinewood classified with guarantee of quality by continuous internal control. <sup>E</sup> With autoclave treatment, protecting it from attacks of fungus, insects and termites. Finishing on aqueous base ink, specially developed to protect the wood from humidity, weather and U.V.



#### **Panels**

**HDPE:** Monocolour/bicolour high density polyethylene. It is a polymer so it is characterized by its resistance to corrosion and chemical products. By its capacity of elasticity and lightweight, it offers high resistance to impacts, and, therefore, very difficult to break. The synthetic base prevents grow of bacterias and fungus. No need for maintenance;

**Metal parts** 

Tubes:

Stainless steel: AISI 304, Ø40mm;

####