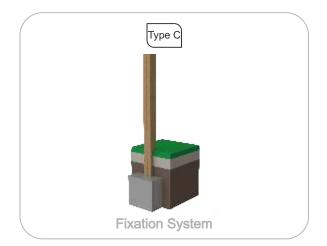

#### **Fixation System:**

Type C - Standard fixation system composed by posts applied directly in the ground with concrete;