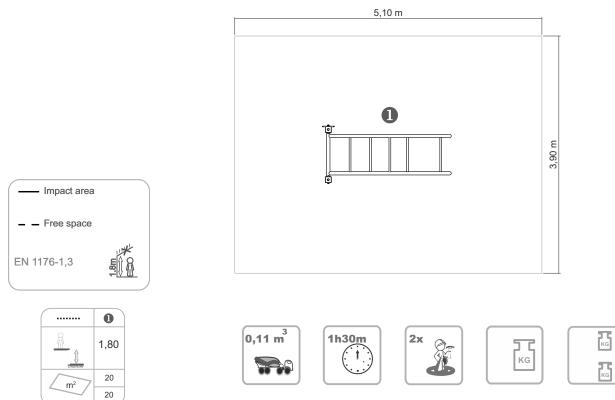

# Forward and Backward Column

ref. BCM023

Data Sheet

2,10

2,00

0,90

### **Technical Information:**

1 - Forward and Backward Column 1.80m