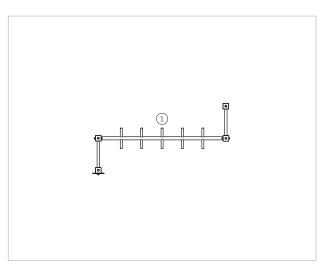

BRAGMAIA



**Data Sheet** 

2,00

1,20

# **Equipment Information:**





# **Technical Information:**

1 - Clinging 🕒 1.60m



# **Technical Characteristics:**



### **Vertical Posts**

**Wood:** Laminated pinewood classified with guarantee of quality by continuous internal control. <sup>E</sup> With autoclave treatment, protecting it from attacks of fungus, insects and termites. Finishing on aqueous base ink, specially developed to protect the wood from humidity, weather and U.V.



#### **Panels**

**HDPE:** Monocolour/bicolour high density polyethylene. It is a polymer so it is characterized by its resistance to corrosion and chemical products. By its capacity of elasticity and lightweight, it offers high resistance to impacts, and, therefore, very difficult to break. The synthetic base prevents grow of bacterias and fungus. No need for maintenance;

## **Metal parts**

Tubes:

Stainless steel: AISI 304, Ø40