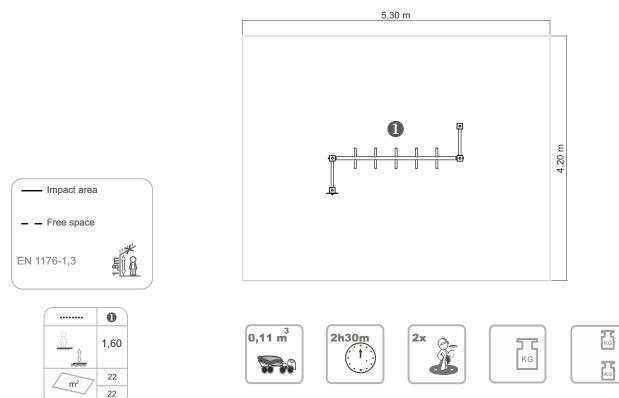

BRAGMAIA



**Data Sheet** 

2,00

1,20

# **Equipment Information:**





# **Technical Information:**

1 - Clinging 🕒 1.60m



# **Technical Characteristics:**



### **Vertical Posts**

**Wood:** Laminated pinewood classified with guarantee of quality by continuous internal control. <sup>E</sup> With autoclave treatment, protecting it from attacks of fungus, insects and termites. Finishing on aqueous base ink, specially developed to protect the wood from humidity, weather and U.V.



#### **Panels**

**HDPE:** Monocolour/bicolour high density polyethylene. It is a polymer so it is characterized by its resistance to corrosion and chemical products. By its capacity of elasticity and lightweight, it offers high resistance to impacts, and, therefore, very difficult to break. The synthetic base prevents grow of bacterias and fungus. No need for maintenance;

## *