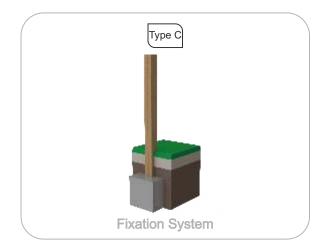

### **Fixation System:**

Type C - Standard fixation system composed by posts applied directly in the ground with concrete;