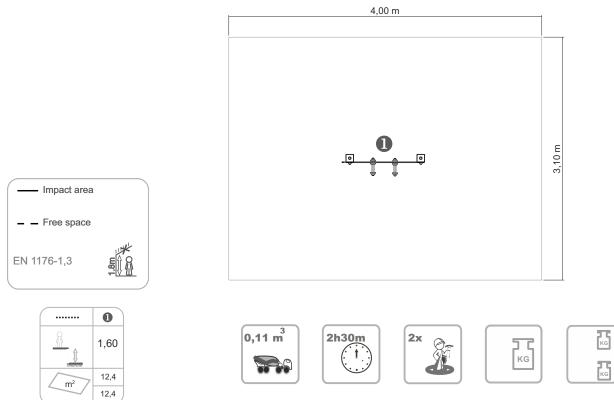

Data Sheet

ſh

**1**D

0,30

2,00

1,00

## **Technical Information:**

1 - Zig-Zag

# **Technical Characteristics:**

### **Fixation System:**

Type C - Standard fixation system composed by posts applied directly in the ground with concrete;