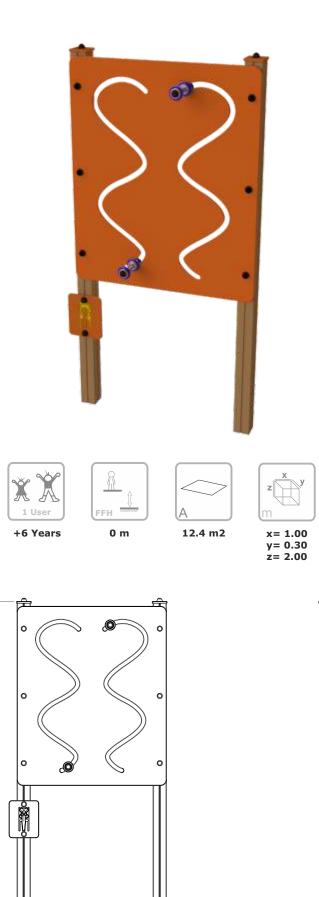

Data Sheet

ſh

**1**D

0,30

2,00

1,00

## **Technical Information:**

1 - Zig-Zag

# **Technical Characteristics:**