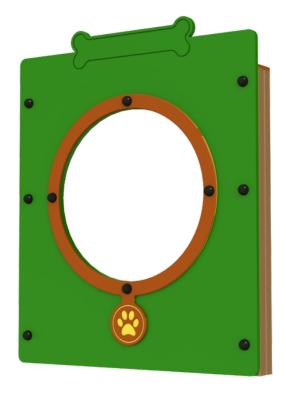

# RING CANINE

ref. BCM009

12 m2

x= 1.00 y= 0.10 z= 1.20

# **Technical Information:**

1 - Ring 👊 1.20m