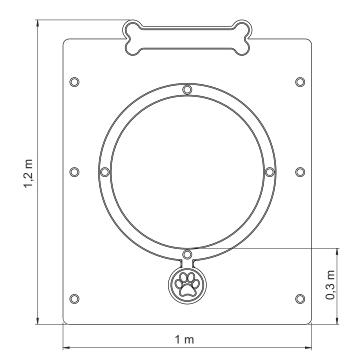

# RING CANINE

ref. BCM009

12 m2

x= 1.00 y= 0.10 z= 1.20

# **Technical Information:**

1 - Ring 👊 1.20m