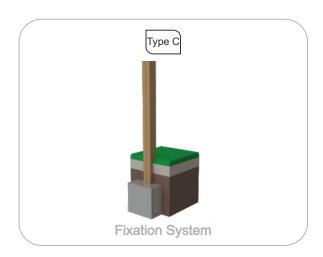

## **Fixation System:**

Type C - Standard fixation system composed by posts applied directly in the ground with concrete;