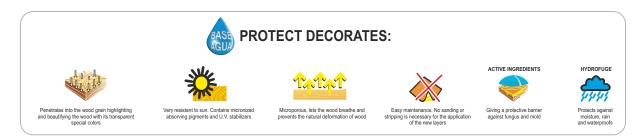

# **Vertical post**

**Wood:** Laminated pinewood classified with guarantee of quality by continuous internal control. With autoclave treatment, protecting it from attacks of fungus, insects and termites. Finishing on aqueous base ink, specially developed to protect the wood from humidity, weather and U.V.