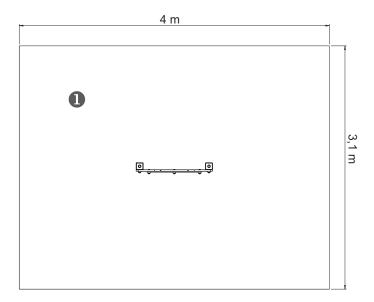

# RING CANINE

ref. BCM009

12 m2

x= 1.00 y= 0.10 z= 1.20

# **Technical Information:**

1 - Ring 👊 1.20m