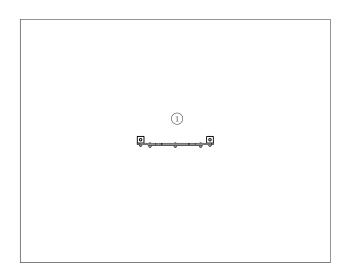

# RING CANINE

ref. BCM009

12 m2

x= 1.00 y= 0.10 z= 1.20

# **Technical Information:**

1 - Ring 👊 1.20m