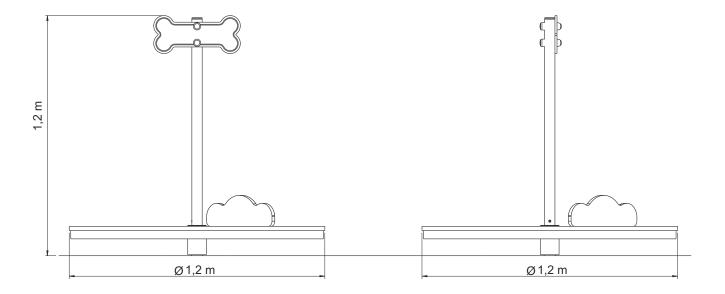

# CAROUSSEL CANINE

ref. BCMC012









x= ø1.20 y= ø1.20 z= 1.20



# **Equipment Information:**







## **Technical Information:**

1 - Caroussel 🛓 0.30m



### **Technical Characteristics:**



#### **Panels**

**HDPE:** Monocolour/bicolour high density polyethylene. It is a polymer so it is characterized by its resistance to corrosion and chemical products. By its capacity of elasticity and lightweight, it offers high resistance to impacts, and, therefore, very difficult to break. The non-slip surface offers security to children and the synthetic base prevents grow of bacterias and fungus. No need for maintenance;

Marine plywood: Non-slip, bonded with phenolic resins resistant to the weather and U.V, according to EL 314-2/classe 3 (DIN 68 TS TCIL3: BFU 100, BS 6566 PART 8 : WBP);

#### **Metal parts**

#### Tubes:

**Iron:** Anticorrosive treatment