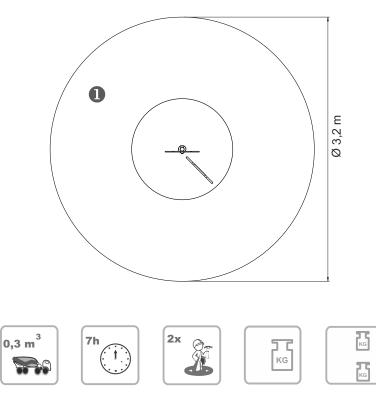

# CAROUSSEL CANINE

ref. BCMC012

x= ø1.20 y= ø1.20 z= 1.20

## **Technical Information:**

1 - Caroussel 🛓 0.30m