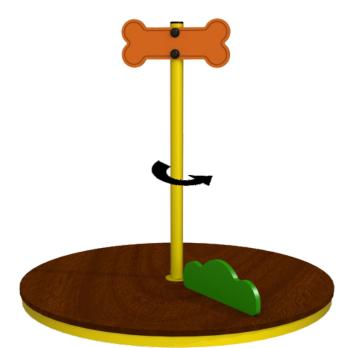

# CAROUSSEL CANINE

ref. BCMC012

x= ø1.20 y= ø1.20 z= 1.20

## **Technical Information:**

1 - Caroussel 🛓 0.30m