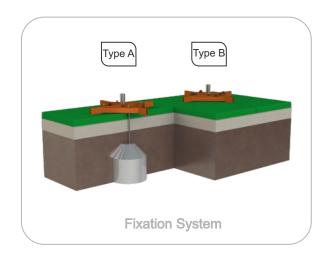

Fixation System:

Type A - Standard fixation system composed by steel base embedded in the ground with concrete; Type B - Standard fixation system composed by steel base screwed to the ground with steel anchors;