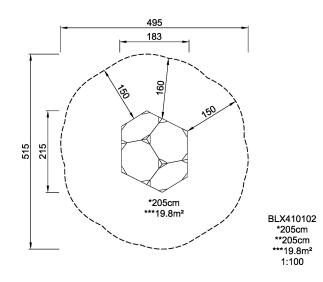

| Product Line             | Urban climbing |  |
|--------------------------|----------------|--|
| Category                 | BLOQX™         |  |
| Age group                | 8 - 15         |  |
| Max. fall height (CM)205 |                |  |
| Total height (CM)        | 205            |  |
| Safety Zone              | 19.8 m2        |  |

\* = Highest designated play surface. \*\* = Total height of product.

| Weight/heaviest parts     | kg.    | Installation (Manpower) | Persons |
|---------------------------|--------|-------------------------|---------|
| Concrete required         | NaN m3 | Installation (Hours)    | Hours   |
| Foundation amount/footing | NaN    | Excavation              | NaN m3  |