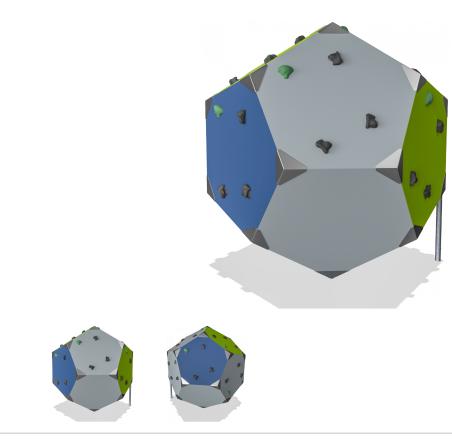

## BLX410102 BLOQX 1

The iconic, geometric shaped BLOQX? 1 motivate climbing and meeting in teenagers and older children. With its sculptural look and professional climbing grips, BLOQX? invites scalable climbing challenges and games to grow with. The design allows room for socializing and exchange with its ridges and valleys. The possibility of climbing, crawling and balancing at your own speed makes the BLOQX? a safe stage for children at different climbing levels. Due to the versatility, they will enjoy BLOQX? and return for more. The varied grip and panel positions train muscle strength and motor skills: cross-body coordination, proprioception and spatial awareness. These positively affect among others concentration skills. Social-emotional skills such as consideration are used when children climb and meet together on the BLOQX?.