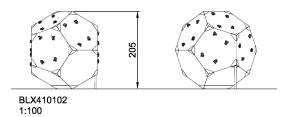

| Product Line             | Urban climbing |  |
|--------------------------|----------------|--|
| Category                 | BLOQX™         |  |
| Age group                | 8 - 15         |  |
| Max. fall height (CM)205 |                |  |
| Total height (CM)        | 205            |  |
| Safety Zone              | 19.8 m2        |  |