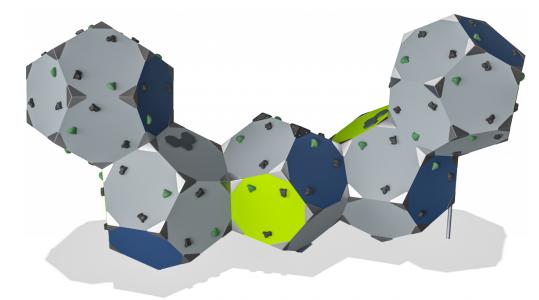

## BLX410502 BLOQX 5

BLOQX? 5 is the formula for hours of thrilling climbing, play and meeting. The combination of iconic, geometrically shaped blocks appeals intensely to older children. With its fine climbing grips, it invites scalable climbing challenges and games to grow with for heaps of children. The design allows room for socializing and exchange with ridges and valleys. The possibility of climbing, crawling and balancing at your own speed, height and length makes the BLOQX? a successful gathering place for children at different climbing levels, again and again. The varied grip and panel positions train muscle strength and motor skills: cross-body coordination and spatial awareness, that positively affect e.g. concentration. Social-emotional skills such as helping out are constantly in use . Thinking skills are trained, figuring out routes.

| Urban climbing           |  |  |  |
|--------------------------|--|--|--|
| BLOQX™                   |  |  |  |
| 8 - 15                   |  |  |  |
| Max. fall height (CM)300 |  |  |  |
| 300                      |  |  |  |
| 50.7 m2                  |  |  |  |
|                          |  |  |  |