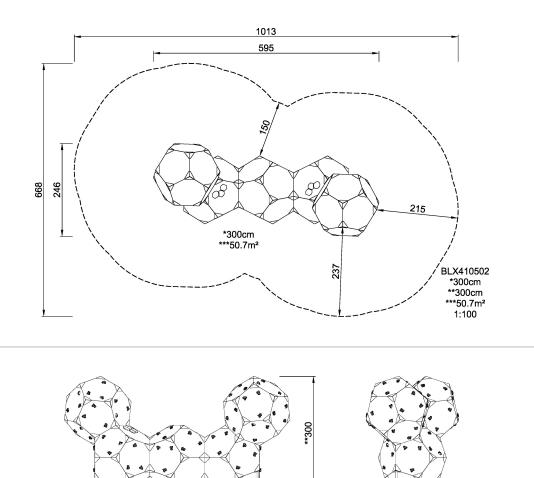

| Urban climbing           |  |  |  |
|--------------------------|--|--|--|
| BLOQX™                   |  |  |  |
| 8 - 15                   |  |  |  |
| Max. fall height (CM)300 |  |  |  |
| 300                      |  |  |  |
| 50.7 m2                  |  |  |  |
|                          |  |  |  |

\*\* = Total height of product.

| Weight/heaviest parts     | kg.    | Installation (Manpower) | Persons |
|---------------------------|--------|-------------------------|---------|
| Concrete required         | NaN m3 | Installation (Hours)    | Hours   |
| Foundation amount/footing | NaN    | Excavation              | NaN m3  |