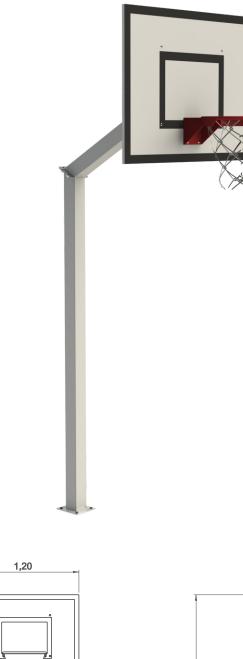

# Mini Basketball Hoop

ref. BR018/1

# **Technical Information:**

1 - Mini Basketball Hoop forward 900mm