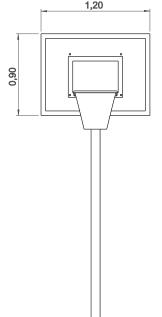

# Mini Basketball Hoop

ref. BR018/1











# **Equipment Information:**





# **Technical Information:**

1 - Mini Basketball Hoop forward 900mm



### **Technical Characteristics:**



### **Basketball Hoop**

**HDPE:** Monocolour/bicolour high density polyethylene. It is a polymer so it is characterized by its resistance to corrosion and chemical products. By its capacity of elasticity and lightweight, it offers high resistance to impacts, and, therefore, very difficult to break. The synthetic base prevents grow of bacterias and fungus. No need for maintenance;

Net: High density Nylon mesh;

### **Metal Parts**

**Structure:** Galvanized steel according to EN 10025-2, class S235JR / S275JO. Anti corrosion hot dip galvanization treatment according to EN ISO 1461.

**Fixation System:** 

Type B - Standard fixation system comp