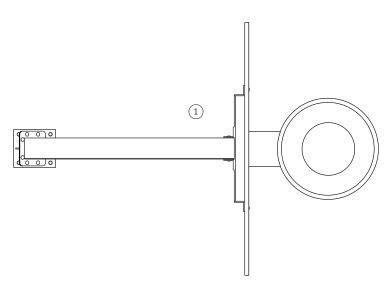

# Mini Basketball Hoop

ref. BR018/1











# **Equipment Information:**





# **Technical Information:**

1 - Mini Basketball Hoop forward 900mm



### **Technical Characteristics:**



### **Basketball Hoop**

**HDPE:** Monocolour/bicolour high density polyethylene. It is a polymer so it is characterized by its resistance to corrosion and chemical products. By its capacity of elasticity and lightweight, it offers high resistance to impacts, and, therefore, very difficult to break. The synthetic base prevents grow of bacterias and fungus. No need for maintenance;

Net: High density Nylon mesh;

### **Metal Parts**

**Structure:** Galvanized steel according to EN 10025-2, class S235JR / S275JO. Anti corrosion hot dip galvanization treatment according to EN ISO 1461.

**Fixation System:** 

Type B - Standard fixation system composed by steel base screwed to the ground with steel anchors;

**Screws and accessories** 

Screws: Galvanize