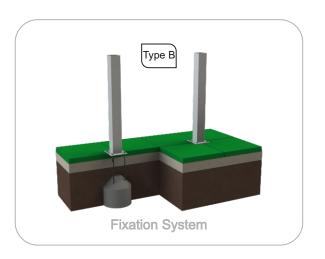

### **Metal Parts**

**Structure:** Galvanized steel according to EN 10025-2, class S235JR / S275JO. Anti corrosion hot dip galvanization treatment according to EN ISO 1461.

**Fixation System:** 

Type B - Standard fixation system composed by steel base screwed to the ground with steel anchors;