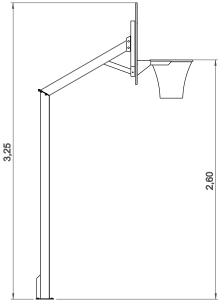

# Mini Basketball Hoop

ref. BR018/1











# **Equipment Information:**





# **Technical Information:**

1 - Mini Basketball Hoop forward 900mm



### **Technical Characteristics:**



### **Basketball Hoop**

**HDPE:** Monocolour/bicolour high density polyethylene. It is a polymer so it is characterized by its resistance to corrosion and chemical products. By its capacity of elasticity and lightweight, it offers high resistance to impacts, and, therefore, very difficult to break. The synthetic base prevents grow of bacterias and fungus. No need for maintenance;

Net: High density Nylon mesh;

### **Metal Parts**

**Structure:** Galvanized steel according to EN 10025-2, class S235JR / S275JO. Anti corrosion hot dip galvanization treatment according to EN ISO 1461.

**Fixation System:** 

Type B - Standard fixation system compos