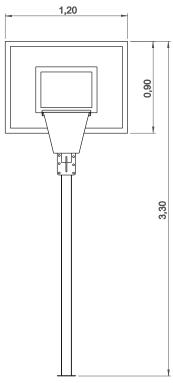

### **Technical Information:**

1 - Mini Basketball Hoop forward 2250mm

#### **Basketball Hoop**

**HDPE:** Monocolour/bicolour high density polyethylene. It is a polymer so it is characterized by its resistance to corrosion and chemical products. By its capacity of elasticity and lightweight, it offers high resistance to impacts, and, therefore, very difficult to break. The synthetic base prevents grow of bacterias and fungus. No need for maintenance;