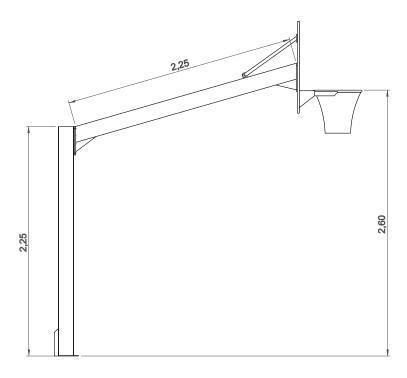

# **Mini Basketball Hoop**

ref. BR018/2





Data Sheet





# **Equipment Information:**















### **Technical Information:**

1 - Mini Basketball Hoop forward 2250mm



### **Technical Characteristics:**



#### **Basketball Hoop**

**HDPE:** Monocolour/bicolour high density polyethylene. It is a polymer so it is characterized by its resistance to corrosion and chemical products. By its capacity of elasticity and lightweight, it offers high resistance to impacts, and, therefore, very difficult to break. The synthetic base prevents grow of bacterias and fungus. No need for maintenance;

Net: High density Nylon mesh;

#### **Metal Parts**

**Structure:** Galvanized steel according to EN 10025-2, class S235JR / S275JO. Anti corrosion hot dip galvanization treatment according to EN ISO 1461.

#### **Fixation System:**

**Type B - Standard