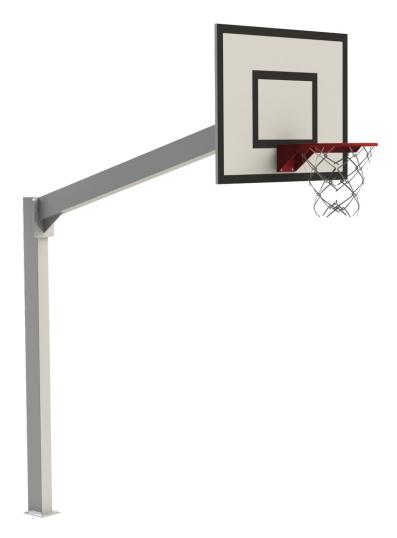

### **Technical Information:**

1 - Mini Basketball Hoop forward 2250mm

#### **Basketball Hoop**

**HDPE:** Monocolour/bicolour high density polyethylene. It is a polymer so it is characterized by its resistance to corrosion and chemical products. By its capacity of elasticity and lightweight, it offers high resistance to impacts, and, therefore, very difficult to break. The synthetic base prevents grow of bacterias and fungus. No need for maintenance;

Net: High density Nylon mesh;

#### **Metal Parts**

**Structure:** Galvanized steel according to EN 10025-2, class S235JR / S275JO. Anti corrosion hot dip galvanization treatment according to EN ISO 1461.