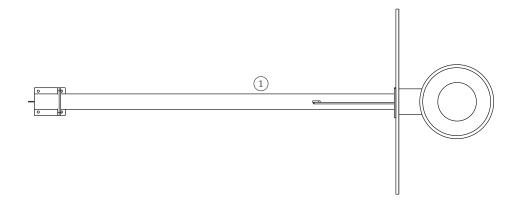

# **Mini Basketball Hoop**

ref. BR018/2





Data Sheet





# **Equipment Information:**















### **Technical Information:**

1 - Mini Basketball Hoop forward 2250mm



### **Technical Characteristics:**



#### **Basketball Hoop**

**HDPE:** Monocolour/bicolour high density polyethylene. It is a polymer so it is characterized by its resistance to corrosion and chemical products. By its capacity of elasticity and lightweight, it offers high resistance to impacts, and, therefore, very difficult to break. The synthetic base prevents grow of bacterias and fungus. No need for maintenance;

Net: High density Nylon mesh;

#### **Metal Parts**

**Structure:** Galvanized steel according to EN 10025-2, class S235JR / S275JO. Anti corrosion hot dip galvanization treatment according to EN ISO 1461.

#### **Fixation System:**

**Type B - Standard fixation system** composed by steel base screwed to the ground with steel anchors;

#### **Screws and accessories**

Scr