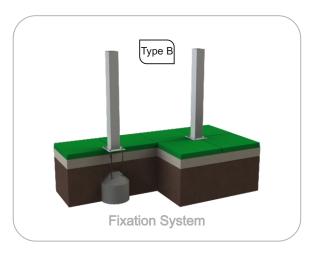

#### **Fixation System:**

**Type B - Standard fixation system** composed by steel base screwed to the ground with steel anchors;