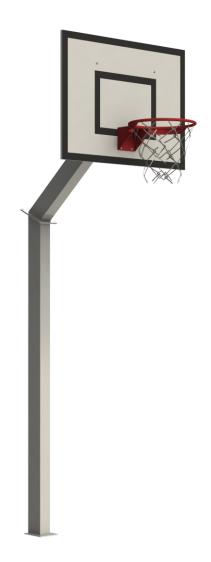

# **Basketball Hoop**

ref. BR018/4

## **Technical Information:**

1 - Basketball Hoop forward 1200mm