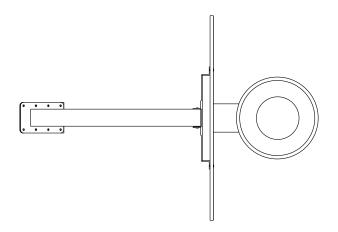

#### **Metal Parts**

**Structure:** Galvanized steel according to EN 10025-2, class S235JR / S275JO. Anti corrosion hot dip galvanization treatment according to EN ISO 1461.

#### **Fixation System:**

**Type B - Standard fixation system** composed by steel base screwed to the ground with steel anchors;