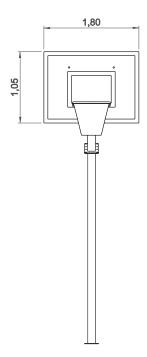

#### **Basketball Hoop**

**HDPE:** Monocolour/bicolour high density polyethylene. It is a polymer so it is characterized by its resistance to corrosion and chemical products. By its capacity of elasticity and lightweight, it offers high resistance to impacts, and, therefore, very difficult to break. The synthetic base prevents grow of bacterias and fungus. No need for maintenance;

Net: High density Nylon mesh;