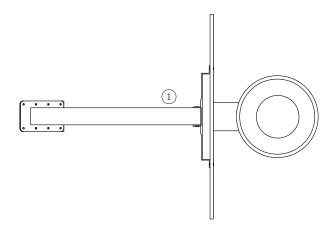

# **Basketball Hoop**

ref. BR018/4











## **Equipment Information:**















## **Technical Information:**

1 - Basketball Hoop forward 1200mm



### **Technical Characteristics:**



#### **Basketball Hoop**

**HDPE:** Monocolour/bicolour high density polyethylene. It is a polymer so it is characterized by its resistance to corrosion and chemical products. By its capacity of elasticity and lightweight, it offers high resistance to impacts, and, therefore, very difficult to break. The synthetic base prevents grow of bacterias and fungus. No need for maintenance;

Net: High density Nylon mesh;

#### **Metal Parts**

**Structure:** Galvanized steel according to EN 10025-2, class S235JR / S275JO. Anti corrosion hot dip galvanization treatment according to EN ISO 1461.

#### **Fixation System:**

**Type B - Standard fixation system** composed by steel base screwed to the ground with steel anchors;

#### **Screws and accessories**

Scr