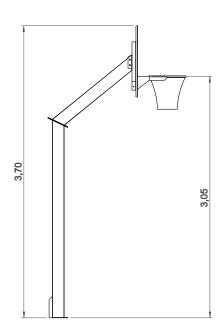

# **Basketball Hoop**

ref. BR018/4











## **Equipment Information:**















## **Technical Information:**

1 - Basketball Hoop forward 1200mm



### **Technical Characteristics:**



#### **Basketball Hoop**

**HDPE:** Monocolour/bicolour high density polyethylene. It is a polymer so it is characterized by its resistance to corrosion and chemical products. By its capacity of elasticity and lightweight, it offers high resistance to impacts, and, therefore, very difficult to break. The synthetic base prevents grow of bacterias and fungus. No need for maintenance;

Net: High density Nylon mesh;

#### **Metal Parts**

**Structure:** Galvanized steel according to EN 10025-2, class S235JR / S275JO. Anti corrosion hot dip galvanization treatment according to EN ISO 1461.

#### **Fixation System:**

**Type B - Standard fixati