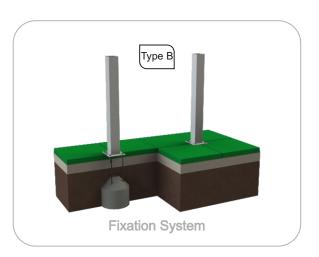

#### **Fixation System:**

**Type B - Standard fixation system** composed by steel base screwed to the ground with steel anchors;