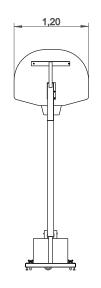

## **Basketball Hoop** Removable and Adjustable

ref. BR018/5



Data Sheet









# **Equipment Information:**





### **Technical Information:**

#### 1 - Basketball Hoop Removable and Adjustable



### **Technical Characteristics:**



#### **Basketball Hoop**

**HDPE:** Monocolour/bicolour high density polyethylene. It is a polymer so it is characterized by its resistance to corrosion and chemical products. By its capacity of elasticity and lightweight, it offers high resistance to impacts, and, therefore, very difficult to break. The synthetic base prevents grow of bacterias and fungus. No need for maintenance;

Net: High density Nylon mesh;

Wheels: Rubber coated high strength non-marked prepared for use in all types of sports floors;

**Metal Parts** 

**Structure:** Galvanized steel according to EN 10025-2, class S235JR / S275JO. Anti corrosion hot dip galva