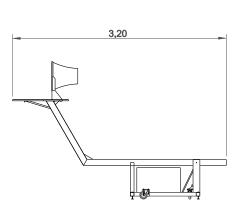

## **Basketball Hoop** Removable and Adjustable

ref. BR018/5



Data Sheet









# **Equipment Information:**





### **Technical Information:**

#### 1 - Basketball Hoop Removable and Adjustable



### **Technical Characteristics:**



#### **Basketball Hoop**

**HDPE:** Monocolour/bicolour high density polyethylene. It is a polymer so it is characterized by its resistance to corrosion and chemical products. By its capacity of elasticity and lightweight, it offers high resistance to impacts, and, therefore, very difficult to break. The synthetic base prevents grow of bacterias and fungus. No need for maintenance;

Net: High density Nylon mesh;

Wheels: Rubber coated high strength non-marked prepared for use in all types of sports floors;

**Metal Parts** 

**Structure:** Galvanized steel according to EN 10025-2, class S235JR / S275JO. Anti corrosion hot dip galvani