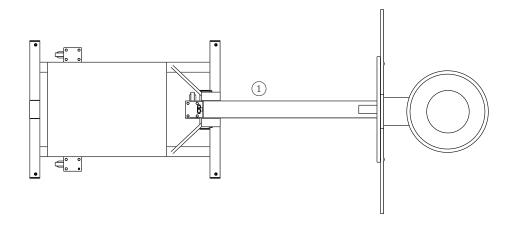

## **Basketball Hoop** Removable and Adjustable

ref. BR018/5



Data Sheet









# **Equipment Information:**





### **Technical Information:**

#### 1 - Basketball Hoop Removable and Adjustable



### **Technical Characteristics:**



#### **Basketball Hoop**

**HDPE:** Monocolour/bicolour high density polyethylene. It is a polymer so it is characterized by its resistance to corrosion and chemical products. By its capacity of elasticity and lightweight, it offers high resistance to impacts, and, therefore, very difficult to break. The synthetic base prevents grow of bacterias and fungus. No need for maintenance;

Net: High density Nylon mesh;

Wheels: Rubber coated high strength non-marked prepared for use in all types of sports floors;

**Metal Parts** 

**Structure:** Galvanized steel according to EN 10025-2, class S235JR / S275JO. Anti corrosion hot dip galvanization treatment according to EN ISO 1461.

Fixation System: It is made by gravity using as base a balance of concrete;