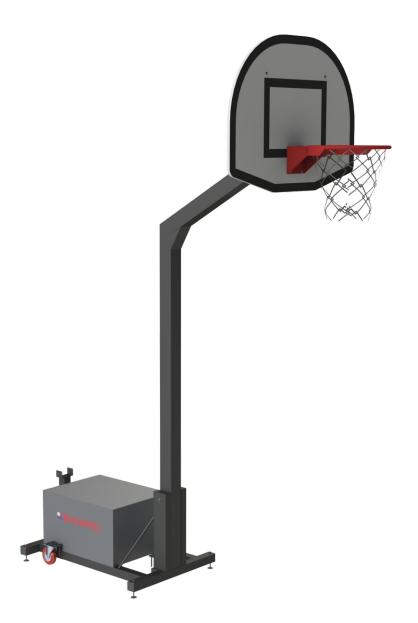

#### 1 - Basketball Hoop Removable and Adjustable

#### **Basketball Hoop**

**HDPE:** Monocolour/bicolour high density polyethylene. It is a polymer so it is characterized by its resistance to corrosion and chemical products. By its capacity of elasticity and lightweight, it offers high resistance to impacts, and, therefore, very difficult to break. The synthetic base prevents grow of bacterias and fungus. No need for maintenance;

Net: High density Nylon mesh;

Wheels: Rubber coated high strength non-marked prepared for use in all types of sports floors;

**Metal Parts** 

**Structure:** Galvanized steel according to EN 10025-2, class S235JR / S275JO. Anti corrosion hot dip galvanization treatment according to EN ISO 1461.

Fixation System: It is made by gravity using as base a balance of concrete;

**Screws and accessories** 

Screws: Galvanized steel or optionally stainless steel AISI 304;

**Option:** Steel electrozinc and gel type lacquer at 230 ° C with thickness ranging from 50 to 70μm, according to the UNE EN ISO 2808;