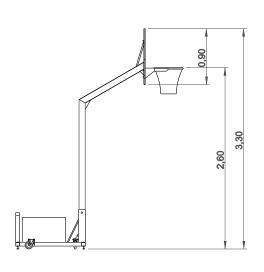

## **Basketball Hoop** Removable and Adjustable

ref. BR018/5



Data Sheet









# **Equipment Information:**





### **Technical Information:**

#### 1 - Basketball Hoop Removable and Adjustable



### **Technical Characteristics:**



#### **Basketball Hoop**

**HDPE:** Monocolour/bicolour high density polyethylene. It is a polymer so it is characterized by its resistance to corrosion and chemical products. By its capacity of elasticity and lightweight, it offers high resistance to impacts, and, therefore, very difficult to break. The synthetic base prevents grow of bacterias and fungus. No need for maintenance;

Net: High density Nylon mesh;

Wheels: Rubber coated high strength non-marked prepared for use in all types of sports floors;

**Metal Parts** 

**Structure:** Galvanized steel according to EN 10025-2, class S235JR / S275JO. Anti corrosion hot dip gal