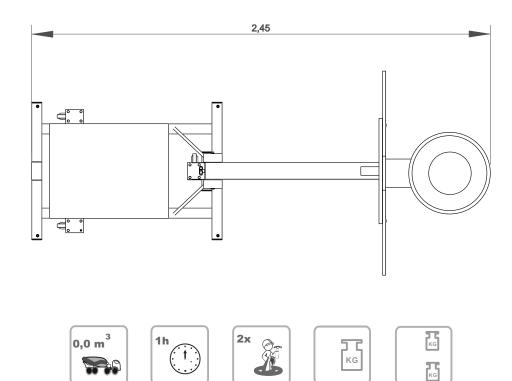

## **Basketball Hoop** Removable and Adjustable

ref. BR018/5

Data Sheet

#### 1 - Basketball Hoop Removable and Adjustable