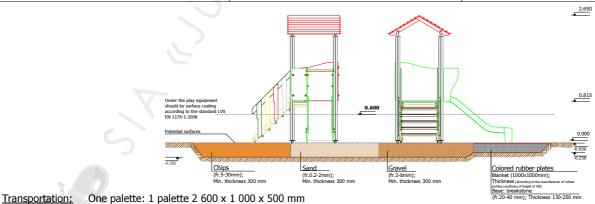

## PRODUCT DATA SHEET

Jūrmalas Mežaparki Ltd. 1 Garkalnes street, Jurmala +371 6773 2317, www.jmp.lv

Construction are made from glued wood, galvanized steel and HDPE.

AGE

6 children

The Fall height H=0.80 m

1 800 mm

2 450 mm

2 650 mm

4 010 mm

5 950 mm

20 m<sup>2</sup>

Adequate temperature - 33.2 °C +58.7 °C

Minimal required area - 20 m<sup>2</sup>

Lenght of safety area:

Width of safety area:

Required safety area:

Playground are provided for outdoor use in supervising

Lenght: Width:

Height:

of adults

Snow load 1.10 kN/m<sup>2</sup>