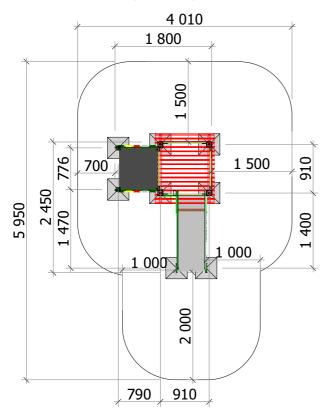

1 800 mm

2 450 mm

2 650 mm

4 010 mm

5 950 mm

20 m<sup>2</sup>

Adequate temperature - 33.2 °C +58.7 °C

Minimal required area - 20 m<sup>2</sup>

Lenght of safety area:

Width of safety area:

Required safety area:

Playground are provided for outdoor use in supervising

Lenght: Width:

Height:

of adults

Snow load 1.10 kN/m<sup>2</sup>