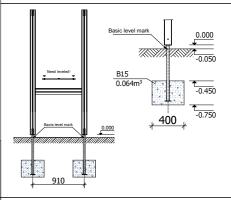

Play equipment areestablished with concreted steel foundation in equipment location. Equipment are suitable for use in two days after concreting, when the foundation are totally solid. During assambling there are not children allowed in area.