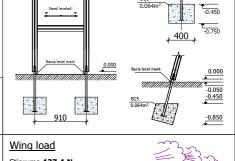

Snow load 1.54 kN/m<sup>2</sup>

Stiprums 427.4 N

3.050 1.215 500 Thickness (According to the manufacturer's instructions for the rubber thickness in relation to the height of the fall) Base: breakstone (fr.20-40 mm); Thickness 130-250 mm