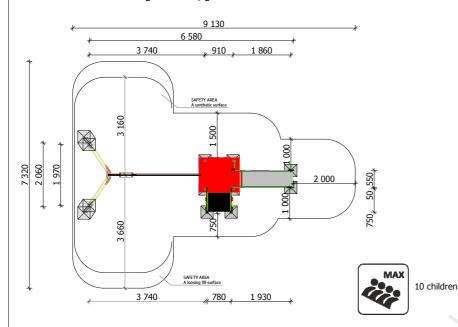

Minimal required area - 39 m<sup>2</sup>

Lenght: 6 580 mm Width: 2 060 mm Height: 3 050 mm

Playground are provided for outdoor use in supervising of adults

> Lenght of safety area: 9 130 mm 7 320 mm Width of safety area: 42 m<sup>2</sup> Required safety area:

Assembly 4 h

Children from 2 - 14 vears

The Fall

height H=1.215 m

Weight 285 ka

Play equipment areestablished with concreted steel foundation in equipment location. Equipment are suitable for use in two days after concreting, when the foundation are totally solid. During assambling there are not children allowed in area.