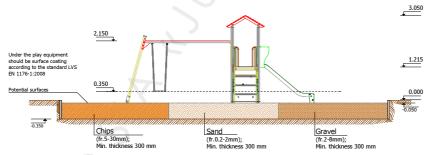

Minimal required area - 39 m<sup>2</sup>

Lenght: 6 580 mm Width: 2 060 mm Height: 3 050 mm

Playground are provided for outdoor use in supervising of adults

> Lenght of safety area: 9 130 mm 7 320 mm Width of safety area: 42 m<sup>2</sup> Required safety area:

Assembly 4 h

Children from 2 - 14 vears

The Fall

height H=1.215 m

Weight 285 ka

Play equipment areestablished with concreted steel foundation in equipment location. Equipment are suitable for use in two days after concreting, when the foundation are totally solid. During assambling there are not children allowed in area.

Snow load 1.54 kN/m<sup>2</sup>

Stiprums 427.4 N

3.050 1.215 500 Thickness (According to the manufacturer's instructions for the rubber thickness in relation to the height of the fall) Base: breakstone (fr.20-40 mm); Thickness 130-250 mm