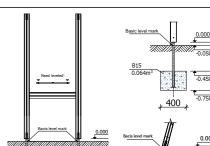

Assembly 4 h

Children from 2 - 14 vears

The Fall

height H=1.215 m

Weight 285 ka

Play equipment areestablished with concreted steel foundation in equipment location. Equipment are suitable for use in two days after concreting, when the foundation are totally solid. During assambling there are not children allowed in area.

Snow load 1.54 kN/m<sup>2</sup>

Stiprums 427.4 N

3.050 1.215 500 Thickness (According to the manufacturer's instructions for the rubber thickness in relation to the height of the fall) Base: breakstone (fr.20-40 mm); Thickness 130-250 mm