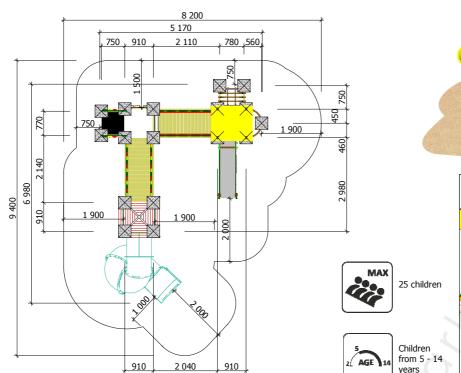

months, depending on usage

Maintainance are required once in every 3

Minimal required area - 53 m<sup>2</sup>

Adequate temperature

- 33.2 °C +54.1 °C

 Lenght:
 5 170 mm

 Width:
 6 980 mm

 Height:
 3 980 mm

Playground are provided for outdoor use in supervising of adults

Lenght of safety area: 8 200 mm Width of safety area: 9 400 mm Required safety area:  $53 \text{ m}^2$ 

The Fall height H=2.00 m

Play equipment are established with concreted steel foundation in equipment location. Equipment are suitable for use in two days after concreting, when the foundation are totally solid. During assambling there are not children allowed in area.