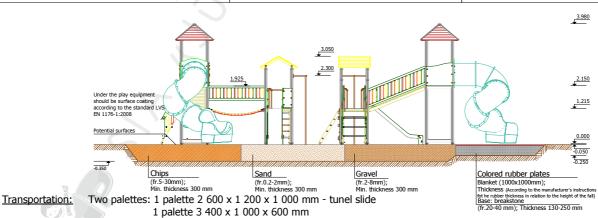

months, depending on usage

Maintainance are required once in every 3

Minimal required area - 53 m<sup>2</sup>

Adequate temperature

- 33.2 °C +54.1 °C

 Lenght:
 5 170 mm

 Width:
 6 980 mm

 Height:
 3 980 mm

Playground are provided for outdoor use in supervising of adults

Lenght of safety area: 8 200 mm Width of safety area: 9 400 mm Required safety area:  $53 \text{ m}^2$ 

The Fall height H=2.00 m

Play equipment are established with concreted steel foundation in equipment location. Equipment are suitable for use in two days after concreting, when the foundation are totally solid. During assambling there are not children allowed in area.

Snow load

1.05 kN/m<sup>2</sup>

Wing load
Stiprums 460 N

risk areas.

400

0.000

-0.050

-0.450

-0.750

<u>Spare parts:</u> All needed spare parts and elements, when warranty time expires can be ordered in "Jūrmalas Mežaparki" Ltd., and all the goods will be ready for delivery in 3 days.