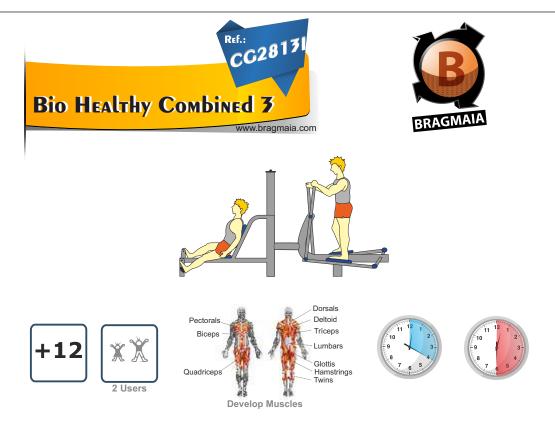

## **Bio Healthy Combined 3**

ref. CG2813I

2 Users

2957x1738.5x538 mm

Dorsals
Front Deltoid
Triceps
Lumbars
Glottis
Hamstrings
Twins

<u>Every year</u>: check there is no corrosion on the metal legs. Check all ground fixings;

EXECUTION MODE: On the left, the bicycle, climb to the seat and place your feet on the pedals. Boost them progressively and maintain a constant speed. Adjust the level of difficulty in handle located between the pedals, rotate in a clockwise direction to increase the friction in the opposite direction to decrease.

On the right, the ski, climb to the machine and grab the handles (black area) with both hands and move the lower and upper limbs has if you were walking. Normal bipedal posture and look forward with your chin up.

<u>Caution: Consult your doctor before performing these</u> <u>exercises. Children should be supervised by an adult.</u>

Bragmaia: Zona Industrial das Cantarias, Rua Arq.º Viana Lima, lote 131, 5300-427 Bragança - Portugal