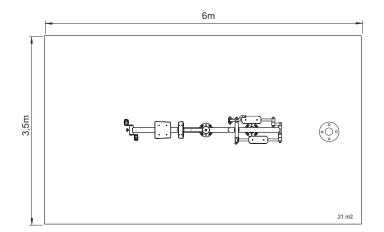

## **Bio Healthy Combined 3**

ref. CG2813I











2 Users



2957x1738.5x538 mm





Dorsals
Front Deltoid
Triceps
Lumbars
Glottis
Hamstrings
Twins

## **Security Area:**



## **Technical Characteristics:**

Materials

Structure: Stainless Steel AISI 304;

Plastic parts: HDPE;

Ironmongery: Stainless Steel AISI 304;

Bearings: SKF rigid spheres with a shielded career

on both sides (no need to maintenance and

lubrication);

Finishing: Brushed;

Type of Fixation: by 1 negative provided;

Optional: Stainless Steel AISI 316;

Note: You must ensure that the equipment is correctly installed at the negative.
Align the drilling equipment before drilling negative as illustrated by picture.

## Maintenance

<u>Every week</u>: carry out a visual check on the general state of the element to make sure there are no breakages or damages to endanger users;

<u>Every month</u>: check that the joints move smoothly. Grease them if necessary. Ensure that the element is as st