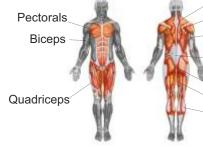

## **Bio Healthy Combined 3**

ref. CG2813I

2 Users

2957x1738.5x538 mm

Dorsals
Front Deltoid
Triceps
Lumbars
Glottis
Hamstrings
Twins