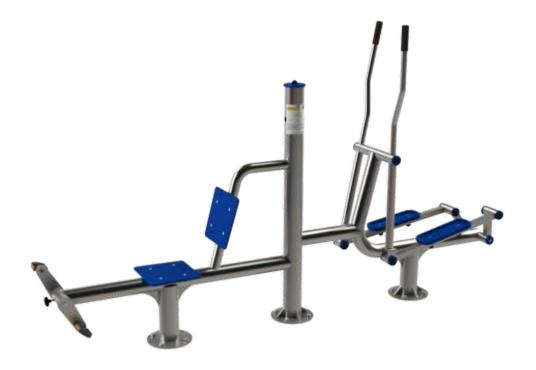

<u>Every year</u>: check there is no corrosion on the metal legs. Check all ground fixings;

EXECUTION MODE: On the left, the bicycle, climb to the seat and place your feet on the pedals. Boost them progressively and maintain a constant speed. Adjust the level of difficulty in handle located between the pedals, rotate in a clockwise direction to increase the friction in the opposite direction to decrease.

On the right, the ski, climb to the machine and grab the handles (black area) with both hands and move the lower and upper limbs has if you were walking. Normal bipedal posture and look forward with your chin up.