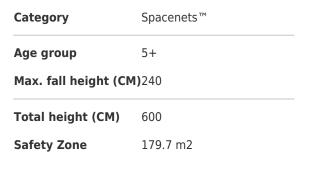

## COR10280 Large Octa Net + add-ons

The Large Octa Net makes children go wow with awe. It motivates play and revisits with its multitude of dense, bouncy climbing fun. The bouncy route to the top is a great challenge and gives users a strong sense of achievement when they reach the top of the mast and enjoy the view of the entire area. Climbing in the net trains all major muscle groups and motor skills such as cross coordination and balance, which are crucial for children's concentration skills, too. When the children need a break, they can socialize on the membranes, training turn-taking skills and negotiation. The slide is a fun egress from the nets. The loop up the coconut rope or rope ladder through the net, down the slide, is a loop that will attract again and again, for a long time.