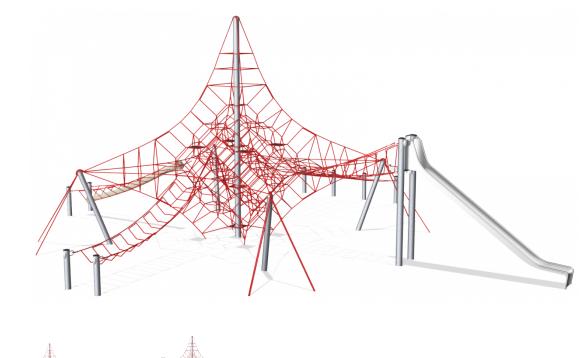

## COR10280 Large Octa Net + add-ons

The Large Octa Net makes children go wow with awe. It motivates play and revisits with its multitude of dense, bouncy climbing fun. The bouncy route to the top is a great challenge and gives users a strong sense of achievement when they reach the top of the mast and enjoy the view of the entire area. Climbing in the net trains all major muscle groups and motor skills such as cross coordination and balance, which are crucial for children's concentration skills, too. When the children need a break, they can socialize on the membranes, training turn-taking skills and negotiation. The slide is a fun egress from the nets. The loop up the coconut rope or rope ladder through the net, down the slide, is a loop that will attract again and again, for a long time.