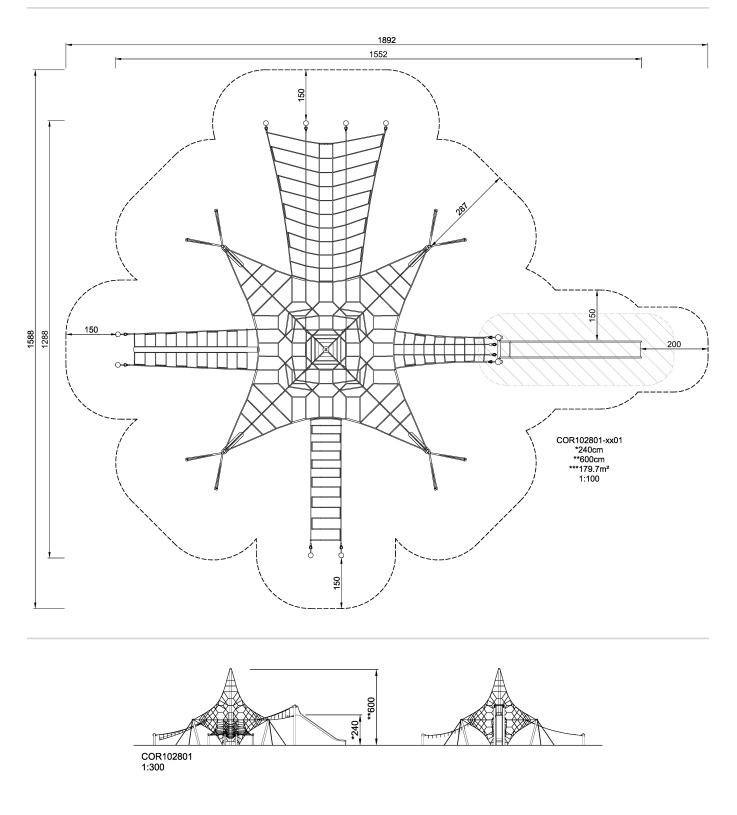

## COR10280 Large Octa Net + add-ons

The Large Octa Net makes children go wow with awe. It motivates play and revisits with its multitude of dense, bouncy climbing fun. The bouncy route to the top is a great challenge and gives users a strong sense of achievement when they reach the top of the mast and enjoy the view of the entire area. Climbing in the net trains all major muscle groups and motor skills such as cross coordination and balance, which are crucial for children's concentration skills, too. When the children need a break, they can socialize on the membranes, training turn-taking skills and negotiation. The slide is a fun egress from the nets. The loop up the coconut rope or rope ladder through the net, down the slide, is a loop that will attract again and again, for a long time.

\* = Highest designated play surface. \*\* = Total height of product.

| Weight/heaviest parts     | kg.    | Installation (Manpower) | Persons |
|---------------------------|--------|-------------------------|---------|
| Concrete required         | NaN m3 | Installation (Hours)    | Hours   |
| Foundation amount/footing | NaN    | Excavation              | NaN m3  |