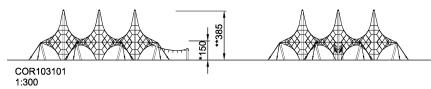

| <b>Product Line</b>      | Corocord™ rope playground |
|--------------------------|---------------------------|
| Category                 | Spacenets™                |
| Age group                | 3+                        |
| Max. fall height (CM)150 |                           |
| Total height (CM)        | 385                       |
| Safety Zone              | 167.9 m2                  |