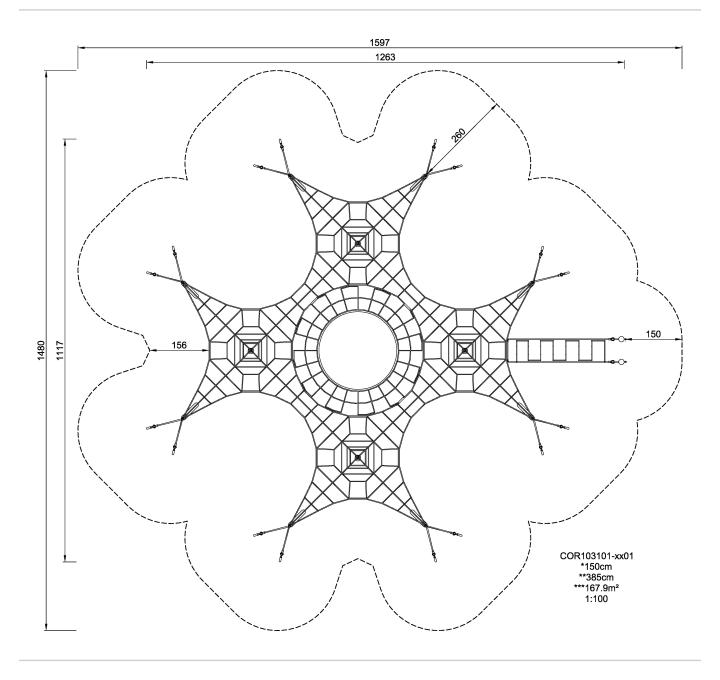

| <b>Product Line</b>      | Corocord™ rope playground |
|--------------------------|---------------------------|
| Category                 | Spacenets™                |
| Age group                | 3+                        |
| Max. fall height (CM)150 |                           |
| Total height (CM)        | 385                       |
| Safety Zone              | 167.9 m2                  |