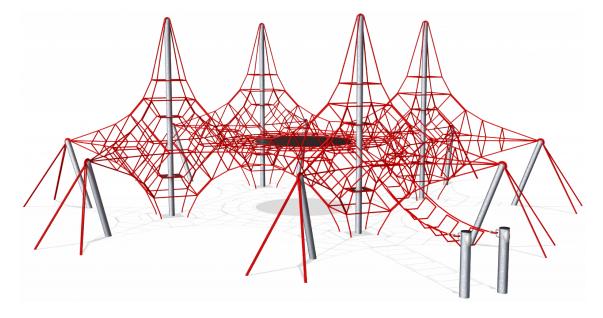

## Four-mast Octa Net + Bouncing Net

Ideal for children from kindergarten and nursery school age. While easy to access, it also provides a multifaceted play area where children can romp around in various ways. The large bouncing membrane in the central area is very popular – either as a jumping area or a place to rest.